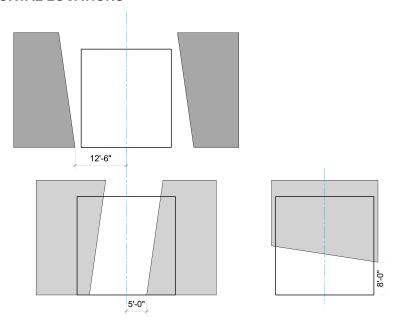

|                  |
| WAGON C            |          |                  |                |                 |        |            |                  |
| WAGON D            |          |                  |                |                 |        |            |                  |
| SKYLINE            |          |                  |                |                 |        |            |                  |
| LAMP               |          |                  |                |                 |        |            |                  |

#### **GROUND PLAN**





# **Angels in America**

#### 12/28/19

## **MODEL PICTURE**



## **FURNITURE**

- Hospital bed
- Rolling table
- · chair/stool
- IV pole

## **NOTES**

 Ramp needed to get hospital bed onto Wagon A.

## **PORTAL LOCATIONS**



## TRANSITION INTO SCENE

| SCENIC<br>ELEMENTS | IN SCENE | DOES IT<br>MOVE? | PORTAL<br>OPEN | PORTAL<br>CLOSE | FLY IN | FLY<br>OUT | STAY IN<br>PLACE |
|--------------------|----------|------------------|----------------|-----------------|--------|------------|------------------|
| PORTAL 1           |          |                  |                |                 |        |            |                  |
| HEADER 1           |          |                  |                |                 |        |            |                  |
| PORTAL 2           |          |                  |                |                 |        |            |                  |
| HEADER 2           |          |                  |                |                 |        |            |