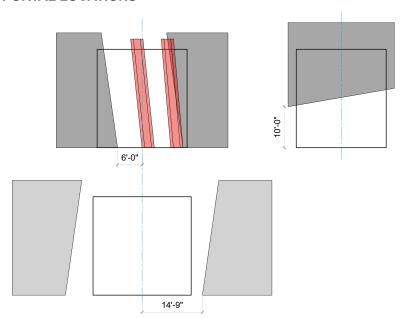

|                  |                |                 |        |            |                  |
| WAGON C            |          |                  |                |                 |        |            |                  |
| WAGON D            |          |                  |                |                 |        |            |                  |
| SKYLINE            |          |                  |                |                 |        |            |                  |
| LAMP               |          |                  |                |                 |        |            |                  |

## **GROUND PLAN**





## **Angels in America**

## **FURNITURE**

- Exam table
- swivel stool

## **NOTES**

 ramp needed to get exam table onto Wagon D.

## **PORTAL LOCATIONS**



## TRANSITION INTO SCENE

| SCENIC<br>ELEMENTS | IN SCENE | DOES IT<br>MOVE? | PORTAL<br>OPEN | PORTAL<br>CLOSE | FLY IN | FLY<br>OUT | STAY IN<br>PLACE |
|--------------------|----------|------------------|----------------|-----------------|--------|------------|------------------|
| PORTAL 1           |          |                  |                |                 |        |            |                  |
| HEADER 1           |          |                  |                |                 |        |            |                  |
| PORTAL 2           |          |                  |                |                 |        |            |                  |
| HEADER 2           |          |                  |                |                 |        |            |