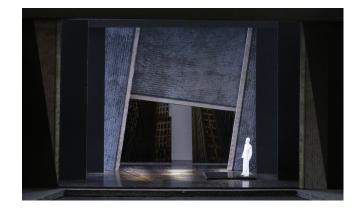

|                 |        |            |                  |
| WAGON A            |          |                  |                |                 |        |            |                  |
| WAGON C            |          |                  |                |                 |        |            |                  |
| WAGON D            |          |                  |                |                 |        |            |                  |
| SKYLINE            |          |                  |                |                 |        |            |                  |
| LAMP               |          |                  |                |                 |        |            |                  |

#### **GROUND PLAN**





# **Angels in America**

#### 12/28/19

## **MODEL PICTURE**



## **FURNITURE**

- Hospital bed
- Rolling table
- · chair/stool
- IV pole

## **NOTES**

 Ramp needed to get hospital bed onto Wagon A.

## **PORTAL LOCATIONS**



## TRANSITION INTO SCENE

| SCENIC<br>ELEMENTS | IN SCENE | DOES IT<br>MOVE? | PORTAL<br>OPEN | PORTAL<br>CLOSE | FLY IN | FLY<br>OUT | STAY IN<br>PLACE |
|--------------------|----------|------------------|----------------|-----------------|--------|------------|------------------|
| PORTAL 1           |          |                  |                |                 |        |            |                  |
| HEADER 1           |          |                  |                |                 |        |            |                  |
| PORTAL 2           |          |                  |                |                 |