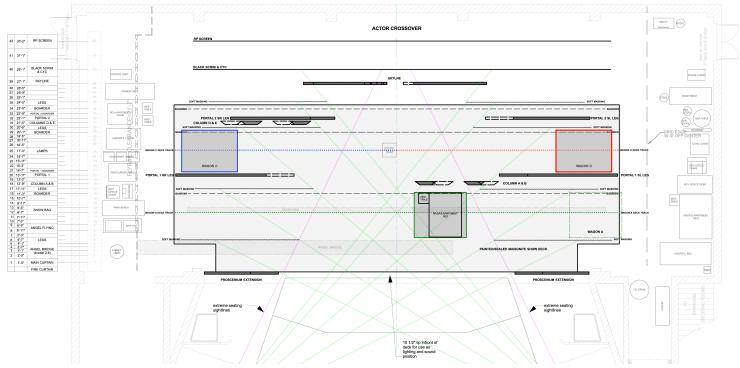

|
| COLUMN D&E         |          |                  |                |                 |        |            |                  |
| WAGON A            |          |                  |                |                 |        |            |                  |
| WAGON C            |          |                  |                |                 |        |            |                  |
| WAGON D            |          |                  |                |                 |        |            |                  |
| SKYLINE            |          |                  |                |                 |        |            |                  |
| LAMP               |          |                  |                |                 |        |            |                  |

#### **GROUND PLAN**





# **Angels in America**



## **FURNITURE**

- · Prior's bed
- Side table
- Practical lamp
- · Park bench

#### NOTES

Transion line: sound of wing beats.

## **PORTAL LOCATIONS**



## TRANSITION INTO SCENE

| SCENIC<br>ELEMENTS | IN SCENE | DOES IT<br>MOVE? | PORTAL<br>OPEN | PORTAL<br>CLOSE | FLY IN | FLY<br>OUT | STAY IN<br>PLACE |
|--------------------|----------|------------------|----------------|-----------------|--------|------------|------------------|
| PORTAL 1           |          |                  |                |                 |        |            |                  |
| HEADER 1           |          |                  |                |                 |        |            |                  |
| PORTAL 2           |          |                  |                |