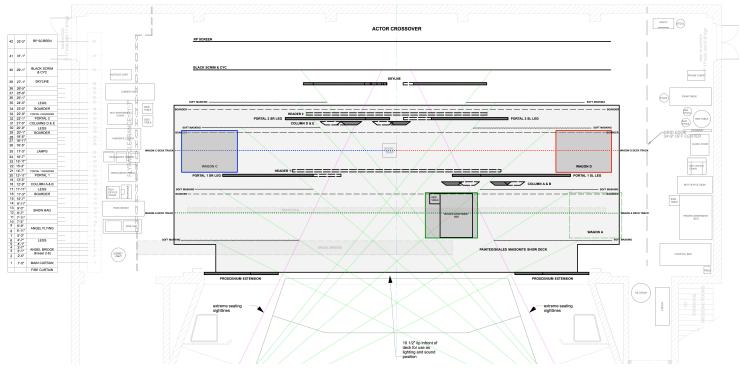

|
| COLUMN D&E         |          |                  |                |                 |        |            |                  |
| WAGON A            |          |                  |                |                 |        |            |                  |
| WAGON C            |          |                  |                |                 |        |            |                  |
| WAGON D            |          |                  |                |                 |        |            |                  |
| SKYLINE            |          |                  |                |                 |        |            |                  |
| LAMP               |          |                  |                |                 |        |            |                  |

## **GROUND PLAN**





## **Angels in America**



## **FURNITURE**

- Harper's couch
- side table
- practical light
- Prior's bed
- side tablepractical light

## **NOTES**

This scene is preset during intermission with 2.1.

## **PORTAL LOCATIONS**



## TRANSITION INTO SCENE

| SCENIC<br>ELEMENTS | IN SCENE | DOES IT<br>MOVE? | PORTAL<br>OPEN | PORTAL<br>CLOSE | FLY IN | FLY<br>OUT | STAY IN<br>PLACE |
|--------------------|----------|------------------|----------------|-----------------|--------|------------|------------------|
| PORTAL 1           |          |                  |                |                 |        |            |                  |
| HEADER 1           |          |                  |                |                 |        |            |                  |
| PORTAL 2           |