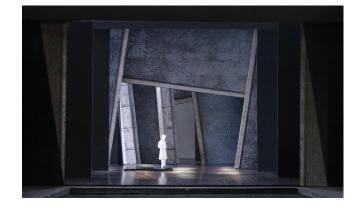

|                  |                |                 |        |            |                  |
| WAGON A            |          |                  |                |                 |        |            |                  |
| WAGON C            |          |                  |                |                 |        |            |                  |
| WAGON D            |          |                  |                |                 |        |            |                  |
| SKYLINE            |          |                  |                |                 |        |            |                  |
| LAMP               |          |                  |                |                 |        |            |                  |

## **GROUND PLAN**





## **Angels in America**



## **FURNITURE**

- Harper's couch
- side table
- practical light
- Prior's bed
- side tablepractical light

## **NOTES**

This scene is preset during intermission with 2.1.

## **PORTAL LOCATIONS**



## TRANSITION INTO SCENE

| SCENIC<br>ELEMENTS | IN SCENE | DOES IT<br>MOVE? | PORTAL<br>OPEN | PORTAL<br>CLOSE | FLY IN | FLY<br>OUT | STAY IN<br>PLACE |
|--------------------|----------|------------------|----------------|-----------------|--------|------------|------------------|
| PORTAL 1           |          |                  |                |                 |        |            |                  |
| HEADER 1           |          |                  |                |                 |        |            |                  |
| PORTAL 2           |          |                  |