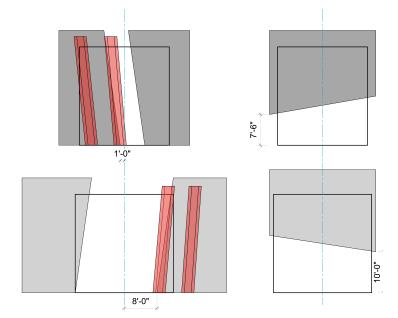

|
| WAGON C            |          |                  |                |                 |        |            |                  |
| WAGON D            |          |                  |                |                 |        |            |                  |
| SKYLINE            |          |                  |                |                 |        |            |                  |
| LAMP               |          |                  |                |                 |        |            |                  |

## **GROUND PLAN**





# **Angels in America**

# 1.8 - Harper's Apartment/Prior's Apartment 12/28/19

## **MODEL PICTURE**



## **FURNITURE**

- NOTE
- Harper's couch
- side table
- practical lamp
- Prior's bed side table
- practical lamp

## **PORTAL LOCATIONS**



## TRANSITION INTO SCENE

| SCENIC<br>ELEMENTS | IN SCENE | DOES IT<br>MOVE? | PORTAL<br>OPEN | PORTAL<br>CLOSE | FLY IN | FLY<br>OUT | STAY IN<br>PLACE |
|--------------------|----------|------------------|----------------|-----------------|--------|------------|------------------|
| PORTAL 1           |          |                  |                |                 |        |            |                  |
| HEADER 1           |          |                  |                |                 |        |            |                  |
| PORTAL 2           |          |                  |                |                 |        |            |                  |
| HEADER 2           |          |                  |                |                 |        |            |