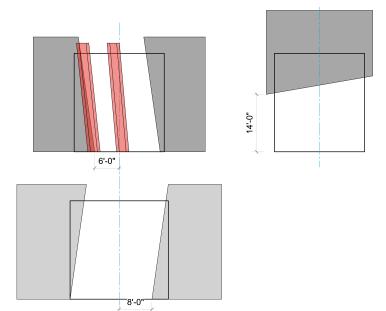

|                  |
| WAGON C            |          |                  |                |                 |        |            |                  |
| WAGON D            |          |                  |                |                 |        |            |                  |
| SKYLINE            |          |                  |                |                 |        |            |                  |
| LAMP               |          |                  |                |                 |        |            |                  |

## **GROUND PLAN**





# **Angels in America**

## **FURNITURE**

- · Dinner unit
- Clinic chair

## **NOTES**

- Transition line: sometime during Louis's rant to Belize (TBD)
- Ramp will be needed to get clinic chair onto Wagon A.

## **PORTAL LOCATIONS**



## TRANSITION INTO SCENE

| SCENIC<br>ELEMENTS | IN SCENE | DOES IT<br>MOVE? | PORTAL<br>OPEN | PORTAL<br>CLOSE | FLY IN | FLY<br>OUT | STAY IN<br>PLACE |
|--------------------|----------|------------------|----------------|-----------------|--------|------------|------------------|
| PORTAL 1           |          |                  |                |                 |        |            |                  |
| HEADER 1           |          |                  |                |                 |        |            |                  |
| PORTAL 2           |          |                  |                |                 |        |            |                  |
| HEADER 2           |          |                  |                |                 |        |            |