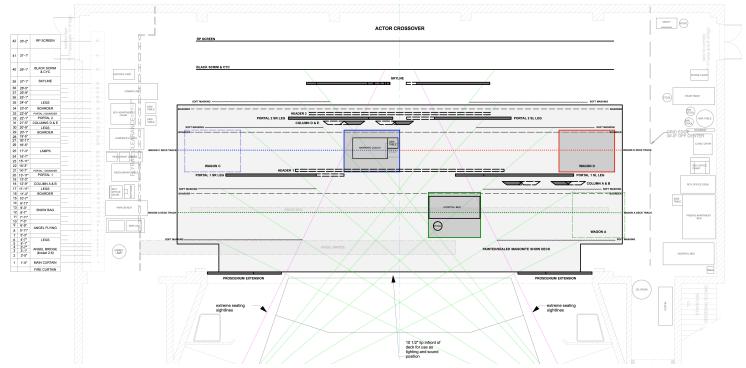

## **PORTAL LOCATIONS**

## TRANSITION INTO SCENE

| SCENIC<br>ELEMENTS | IN SCENE | DOES IT<br>MOVE? | PORTAL<br>OPEN | PORTAL<br>CLOSE | FLY IN | FLY<br>OUT | STAY IN<br>PLACE |
|--------------------|----------|------------------|----------------|-----------------|--------|------------|------------------|
| PORTAL 1           |          |                  |                |                 |        |            |                  |
| HEADER 1           |          |                  |                |                 |        |            |                  |
| PORTAL 2           |          |                  |                |                 |        |            |                  |
| HEADER 2           |          |                  |                |                 |        |            |                  |
| COLUMN A&B         |          |                  |                |                 |        |            |                  |
| COLUMN D&E         |          |                  |                |                 |        |            |                  |
| WAGON A            |          |                  |                |                 |        |            |                  |
| WAGON C            |          |                  |                |                 |        |            |                  |
| WAGON D            |          |                  |                |                 |        |            |                  |
| SKYLINE            |          |                  |                |                 |        |            |                  |
| LAMP               |          |                  |                |                 |        |            |                  |

#### **GROUND PLAN**