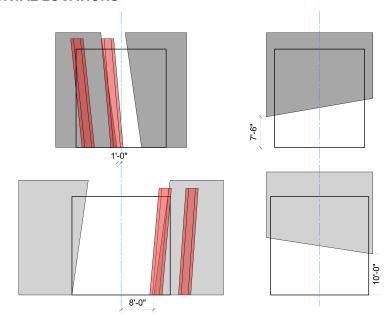

|        |            |                  |
| WAGON D            |          |                  |                |                 |        |            |                  |
| SKYLINE            |          |                  |                |                 |        |            |                  |
| LAMP               |          |                  |                |                 |        |            |                  |

## **GROUND PLAN**





# **Angels in America**



## **FURNITURE**

- Harper's couch
- side table
- practical light
- · Prior's bed
- side table
- · practical light

## **NOTES**

- Harper's Apartment is set up during this scene so that the transition to 2.2 is faster.
- This scene can be set up during the first intermission.

## **PORTAL LOCATIONS**



## TRANSITION INTO SCENE

| SCENIC<br>ELEMENTS | IN SCENE | DOES IT<br>MOVE? | PORTAL<br>OPEN | PORTAL<br>CLOSE | FLY IN | FLY<br>OUT | STAY IN<br>PLACE |
|--------------------|----------|------------------|----------------|-----------------|--------|------------|------------------|
| PORTAL 1           |          |                  |                |                 |        |            |                  |
| HEADER 1           |          |                  |                |                 |        |            |                  |
| PORTAL 2           |          |                  |                |                 |        |            |                  |
| HEADER 2           |          |                  |                |                 |        |            |