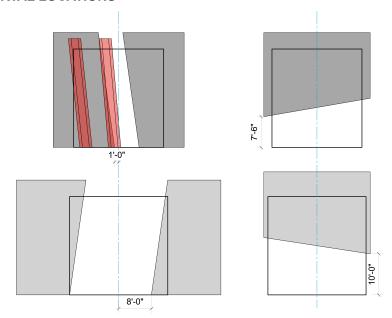

|                |                 |        |            |                  |
| WAGON D            |          |                  |                |                 |        |            |                  |
| SKYLINE            |          |                  |                |                 |        |            |                  |
| LAMP               |          |                  |                |                 |        |            |                  |

## **GROUND PLAN**





## **Angels in America**

# 2.9 - Harper's Apartment/Prior's Hospital Room

12/28/19

## **MODEL PICTURE**



## **FURNITURE**

- Harper's couch
- · side table
- practical lamp
- · hospital bed
- chair/stool

#### NOTES

 model picture does not show Wagon A for hospital bed.

## **PORTAL LOCATIONS**



## TRANSITION INTO SCENE

| SCENIC<br>ELEMENTS | IN SCENE | DOES IT<br>MOVE? | PORTAL<br>OPEN | PORTAL<br>CLOSE | FLY IN | FLY<br>OUT | STAY IN<br>PLACE |
|--------------------|----------|------------------|----------------|-----------------|--------|------------|------------------|
| PORTAL 1           |          |                  |                |                 |        |            |                  |
| HEADER 1           |          |                  |                |                 |        |            |                  |
| PORTAL 2           |          |                  |                |                 |        |            |                  |
| HEADER 2           |          |                  |                |                 |        |            |