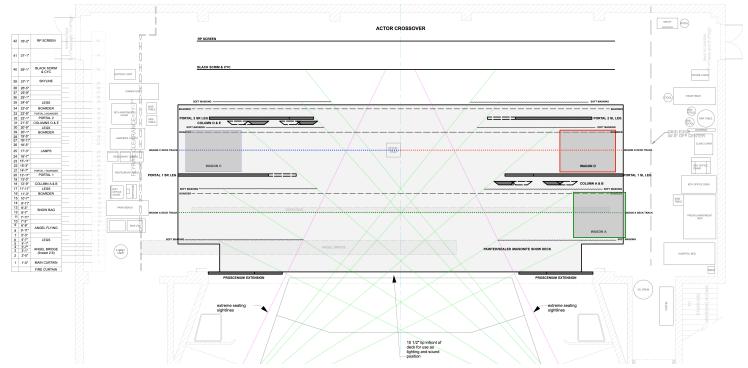

|
| COLUMN D&E         |          |                  |                |                 |        |            |                  |
| WAGON A            |          |                  |                |                 |        |            |                  |
| WAGON C            |          |                  |                |                 |        |            |                  |
| WAGON D            |          |                  |                |                 |        |            |                  |
| SKYLINE            |          |                  |                |                 |        |            |                  |
| LAMP               |          |                  |                |                 |        |            |                  |



## **GROUND PLAN**





# **Angels in America**



## **FURNITURE**

- · Prior's bed
- side table
- · practical lamp

## **NOTES**

 This scene can be set up during second intermission.

## **PORTAL LOCATIONS**



## TRANSITION INTO SCENE

| SCENIC<br>ELEMENTS | IN SCENE | DOES IT<br>MOVE? | PORTAL<br>OPEN | PORTAL<br>CLOSE | FLY IN | FLY<br>OUT | STAY IN<br>PLACE |
|--------------------|----------|------------------|----------------|-----------------|--------|------------|------------------|
| PORTAL 1           |          |                  |                |                 |        |            |                  |
| HEADER 1           |          |                  |                |                 |        |            |                  |
| PORTAL 2           |          |                  |