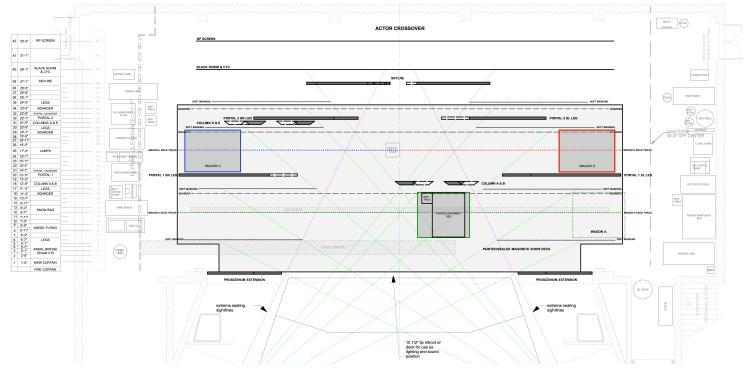

|
| COLUMN D&E         |          |                  |                |                 |        |            |                  |
| WAGON A            |          |                  |                |                 |        |            |                  |
| WAGON C            |          |                  |                |                 |        |            |                  |
| WAGON D            |          |                  |                |                 |        |            |                  |
| SKYLINE            |          |                  |                |                 |        |            |                  |
| LAMP               |          |                  |                |                 |        |            |                  |

## **GROUND PLAN**





# **Angels in America**

## **FURNITURE**

Dinner unit

## **NOTES**

 Ramp will be needed to bet dinner unit onto Wagon C.

## **PORTAL LOCATIONS**



## TRANSITION INTO SCENE

| SCENIC<br>ELEMENTS | IN SCENE | DOES IT<br>MOVE? | PORTAL<br>OPEN | PORTAL<br>CLOSE | FLY IN | FLY<br>OUT | STAY IN<br>PLACE |
|--------------------|----------|------------------|----------------|-----------------|--------|------------|------------------|
| PORTAL 1           |          |                  |                |                 |        |            |                  |
| HEADER 1           |          |                  |                |                 |        |            |                  |
| PORTAL 2           |          |                  |                |                 |        |