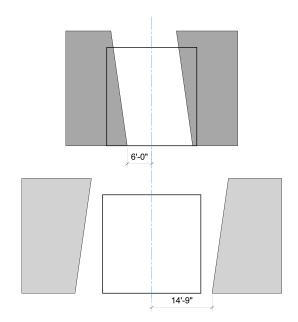

|        |            |                  |
| WAGON C            |          |                  |                |                 |        |            |                  |
| WAGON D            |          |                  |                |                 |        |            |                  |
| SKYLINE            |          |                  |                |                 |        |            |                  |
| LAMP               |          |                  |                |                 |        |            |                  |

## **GROUND PLAN**





# **Angels in America**



## **FURNITURE**

- · Park bench
- Hot dog cart

## **NOTES**

Hot dog cart is rolled on by actor through down SR entrance (where wagon A normally would be)

## **PORTAL LOCATIONS**



## TRANSITION INTO SCENE

| SCENIC<br>ELEMENTS | IN SCENE | DOES IT<br>MOVE? | PORTAL<br>OPEN | PORTAL<br>CLOSE | FLY IN | FLY<br>OUT | STAY IN<br>PLACE |
|--------------------|----------|------------------|----------------|-----------------|--------|------------|------------------|
| PORTAL 1           |          |                  |                |                 |        |            |                  |
| HEADER 1           |          |                  |                |                 |        |            |                  |
| PORTAL 2           |          |                  |                |                 |        |            |                  |
| HEADER 2           |          |                  |                |                 |        |            |