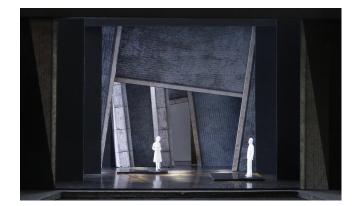

|                  |
| WAGON A            |          |                  |                |                 |        |            |                  |
| WAGON C            |          |                  |                |                 |        |            |                  |
| WAGON D            |          |                  |                |                 |        |            |                  |
| SKYLINE            |          |                  |                |                 |        |            |                  |
| LAMP               |          |                  |                |                 |        |            |                  |

## **GROUND PLAN**





## **Angels in America**

# 2.9 - Harper's Apartment/Prior's Hospital Room

12/28/19

## **MODEL PICTURE**



## **FURNITURE**

- Harper's couch
- · side table
- practical lamp
- · hospital bed
- chair/stool

#### NOTES

 model picture does not show Wagon A for hospital bed.

## **PORTAL LOCATIONS**



## TRANSITION INTO SCENE

| SCENIC<br>ELEMENTS | IN SCENE | DOES IT<br>MOVE? | PORTAL<br>OPEN | PORTAL<br>CLOSE | FLY IN | FLY<br>OUT | STAY IN<br>PLACE |
|--------------------|----------|------------------|----------------|-----------------|--------|------------|------------------|
| PORTAL 1           |          |                  |                |                 |        |            |                  |
| HEADER 1           |          |                  |                |                 |        |            |                  |
| PORTAL 2           |          |                  |