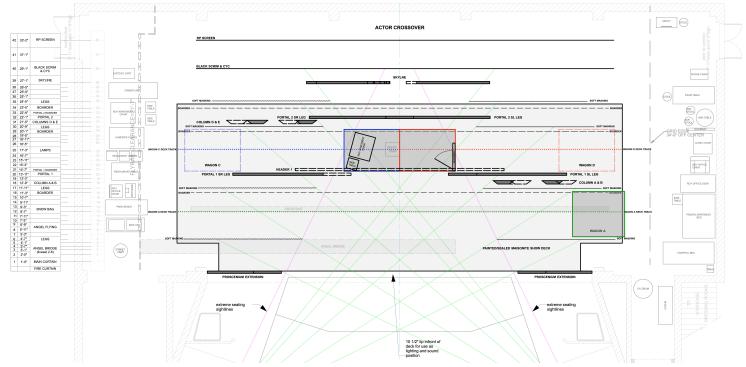

|                  |
| COLUMN D&E         |          |                  |                |                 |        |            |                  |
| WAGON A            |          |                  |                |                 |        |            |                  |
| WAGON C            |          |                  |                |                 |        |            |                  |
| WAGON D            |          |                  |                |                 |        |            |                  |
| SKYLINE            |          |                  |                |                 |        |            |                  |
| LAMP               |          |                  |                |                 |        |            |                  |







# **Angels in America**



## **FURNITURE**

- Prior's bed
- Side table

## **NOTES**

during this scene is a quick change for Wagon C: Roy's apartment to park bench.

## **PORTAL LOCATIONS**



## TRANSITION INTO SCENE

| SCENIC<br>ELEMENTS | IN SCENE | DOES IT<br>MOVE? | PORTAL<br>OPEN | PORTAL<br>CLOSE | FLY IN | FLY<br>OUT | STAY IN<br>PLACE |
|--------------------|----------|------------------|----------------|-----------------|--------|------------|------------------|
| PORTAL 1           |          |                  |                |                 |        |            |                  |
| HEADER 1           |          |                  |                |                 |        |            |                  |
| PORTAL 2           |          |                  |