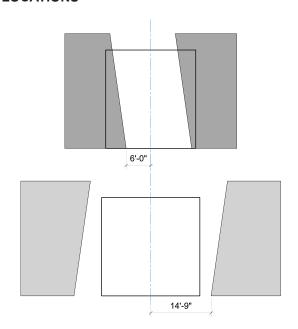

|                  |
| COLUMN D&E         |          |                  |                |                 |        |            |                  |
| WAGON A            |          |                  |                |                 |        |            |                  |
| WAGON C            |          |                  |                |                 |        |            |                  |
| WAGON D            |          |                  |                |                 |        |            |                  |
| SKYLINE            |          |                  |                |                 |        |            |                  |
| LAMP               |          |                  |                |                 |        |            |                  |



## **GROUND PLAN**





# **Angels in America**

## **FURNITURE**

- Harper's couch
- · side table
- practical lamp
- · Coffin on cart

#### NOTES

Coffin is wheeled on on coffin car.

## **PORTAL LOCATIONS**



## TRANSITION INTO SCENE

| SCENIC<br>ELEMENTS | IN SCENE | DOES IT<br>MOVE? | PORTAL<br>OPEN | PORTAL<br>CLOSE | FLY IN | FLY<br>OUT | STAY IN<br>PLACE |
|--------------------|----------|------------------|----------------|-----------------|--------|------------|------------------|
| PORTAL 1           |          |                  |                |                 |        |            |                  |
| HEADER 1           |          |                  |                |                 |        |            |                  |
| PORTAL 2           |          |