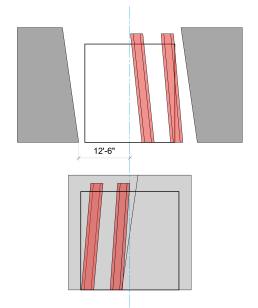

GON A            |          |                  |                |                 |        |            |                  |
| WAGON C            |          |                  |                |                 |        |            |                  |
| WAGON D            |          |                  |                |                 |        |            |                  |
| SKYLINE            |          |                  |                |                 |        |            |                  |
| LAMP               |          |                  |                |                 |        |            |                  |

## **GROUND PLAN**





# **Angels in America**

## **FURNITURE**

## **NOTES**

Sink Unit

Dream scene is set up behind portal 1



## **PORTAL LOCATIONS**



## TRANSITION INTO SCENE

| SCENIC<br>ELEMENTS | IN SCENE | DOES IT<br>MOVE? | PORTAL<br>OPEN | PORTAL<br>CLOSE | FLY IN | FLY<br>OUT | STAY IN<br>PLACE |
|--------------------|----------|------------------|----------------|-----------------|--------|------------|------------------|
| PORTAL 1           |          |                  |                |                 |        |            |                  |
| HEADER 1           |          |                  |                |                 |        |            |                  |
| PORTAL 2           |          |                  |                |                 |        |            |                  |
| HEADER 2           |          |                  |                |                 |        |            |