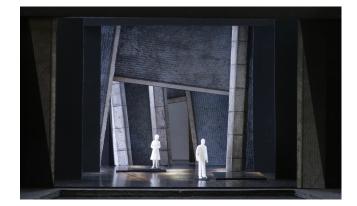

|                  |
| WAGON A            |          |                  |                |                 |        |            |                  |
| WAGON C            |          |                  |                |                 |        |            |                  |
| WAGON D            |          |                  |                |                 |        |            |                  |
| SKYLINE            |          |                  |                |                 |        |            |                  |
| LAMP               |          |                  |                |                 |        |            |                  |

## **GROUND PLAN**





# **Angels in America**

# 1.8 - Harper's Apartment/Prior's Apartment 12/28/19

## **MODEL PICTURE**



## **FURNITURE**

- NOTE
- Harper's couch
- side table
- practical lamp
- Prior's bed side table
- practical lamp

## **PORTAL LOCATIONS**



## TRANSITION INTO SCENE

| SCENIC<br>ELEMENTS | IN SCENE | DOES IT<br>MOVE? | PORTAL<br>OPEN | PORTAL<br>CLOSE | FLY IN | FLY<br>OUT | STAY IN<br>PLACE |
|--------------------|----------|------------------|----------------|-----------------|--------|------------|------------------|
| PORTAL 1           |          |                  |                |                 |        |            |                  |
| HEADER 1           |          |                  |                |                 |        |            |                  |
| PORTAL 2           |          |                  |                |                 |        |            |