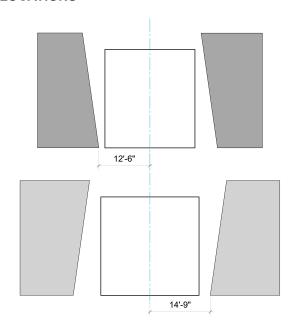

|                  |                |                 |        |            |                  |
| WAGON C            |          |                  |                |                 |        |            |                  |
| WAGON D            |          |                  |                |                 |        |            |                  |
| SKYLINE            |          |                  |                |                 |        |            |                  |
| LAMP               |          |                  |                |                 |        |            |                  |

## **GROUND PLAN**





# **Angels in America**



## **FURNITURE**

- **NOTES** Oil drum (fire and smoke • It's snowing
- effects) Folding chair
- Trash

## **PORTAL LOCATIONS**



## TRANSITION INTO SCENE

| SCENIC<br>ELEMENTS | IN SCENE | DOES IT<br>MOVE? | PORTAL<br>OPEN | PORTAL<br>CLOSE | FLY IN | FLY<br>OUT | STAY IN<br>PLACE |
|--------------------|----------|------------------|----------------|-----------------|--------|------------|------------------|
| PORTAL 1           |          |                  |                |                 |        |            |                  |
| HEADER 1           |          |                  |                |                 |        |            |                  |
| PORTAL 2           |          |                  |                |                 |        |            |                  |
| HEADER 2           |          |                  |                |                 |        |            |