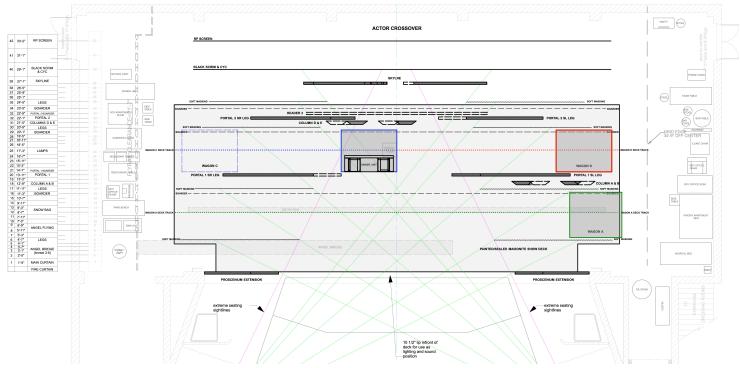

## TRANSITION INTO SCENE

| SCENIC<br>ELEMENTS | IN SCENE | DOES IT<br>MOVE? | PORTAL<br>OPEN | PORTAL<br>CLOSE | FLY IN | FLY<br>OUT | STAY IN<br>PLACE |
|--------------------|----------|------------------|----------------|-----------------|--------|------------|------------------|
| PORTAL 1           |          |                  |                |                 |        |            |                  |
| HEADER 1           |          |                  |                |                 |        |            |                  |
| PORTAL 2           |          |                  |                |                 |        |            |                  |
| HEADER 2           |          |                  |                |                 |        |            |                  |
| COLUMN A&B         |          |                  |                |                 |        |            |                  |
| COLUMN D&E         |          |                  |                |                 |        |            |                  |
| WAGON A            |          |                  |                |                 |        |            |                  |
| WAGON C            |          |                  |                |                 |        |            |                  |
| WAGON D            |          |                  |                |                 |        |            |                  |
| SKYLINE            |          |                  |                |                 |        |            |                  |
| LAMP               |          |                  |                |                 |        |            |                  |