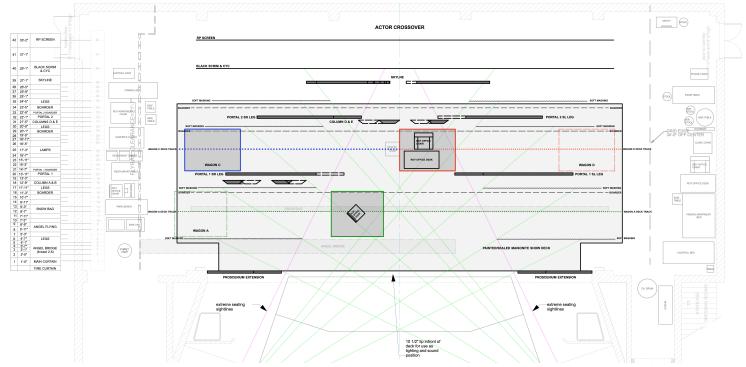

|
| COLUMN D&E         |          |                  |                |                 |        |            |                  |
| WAGON A            |          |                  |                |                 |        |            |                  |
| WAGON C            |          |                  |                |                 |        |            |                  |
| WAGON D            |          |                  |                |                 |        |            |                  |
| SKYLINE            |          |                  |                |                 |        |            |                  |
| LAMP               |          |                  |                |                 |        |            |                  |

#### **GROUND PLAN**





# **Angels in America**

## FURNITURE NOTES

- Harper's couch
- side table
- · practical lamp

## **PORTAL LOCATIONS**



## TRANSITION INTO SCENE

| SCENIC<br>ELEMENTS | IN SCENE | DOES IT<br>MOVE? | PORTAL<br>OPEN | PORTAL<br>CLOSE | FLY IN | FLY<br>OUT | STAY IN<br>PLACE |
|--------------------|----------|------------------|----------------|-----------------|--------|------------|------------------|
| PORTAL 1           |          |                  |                |                 |        |            |                  |
| HEADER 1           |          |                  |                |                 |        |            |                  |
| PORTAL 2           |          |                  |                |                 |        |            |                  |
| H