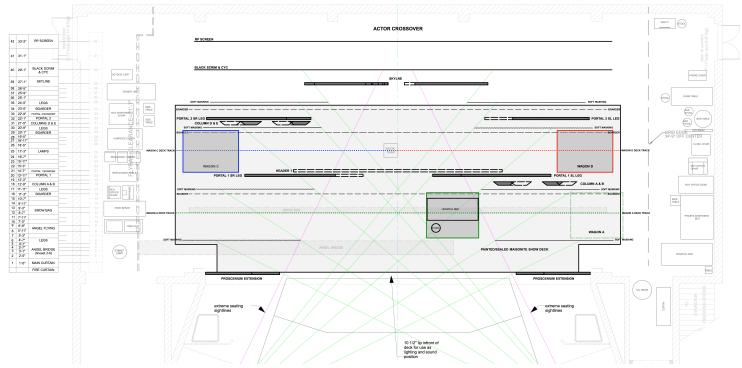

|
| COLUMN D&E         |          |                  |                |                 |        |            |                  |
| WAGON A            |          |                  |                |                 |        |            |                  |
| WAGON C            |          |                  |                |                 |        |            |                  |
| WAGON D            |          |                  |                |                 |        |            |                  |
| SKYLINE            |          |                  |                |                 |        |            |                  |
| LAMP               |          |                  |                |                 |        |            |                  |

#### **GROUND PLAN**





# **Angels in America**



## **FURNITURE**

- Bar table
- 2 bar stools
- Street light

## **NOTES**

 Street light is moved on and off stage with a push stick.

## **PORTAL LOCATIONS**



## TRANSITION INTO SCENE

| SCENIC<br>ELEMENTS | IN SCENE | DOES IT<br>MOVE? | PORTAL<br>OPEN | PORTAL<br>CLOSE | FLY IN | FLY<br>OUT | STAY IN<br>PLACE |
|--------------------|----------|------------------|----------------|-----------------|--------|------------|------------------|
| PORTAL 1           |          |                  |                |                 |        |            |                  |
| HEADER 1           |          |                  |                |                 |        |            |                  |
| PORTAL 2           |          |                  |