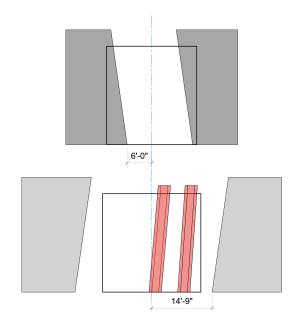

|                 |        |            |                  |
| WAGON C            |          |                  |                |                 |        |            |                  |
| WAGON D            |          |                  |                |                 |        |            |                  |
| SKYLINE            |          |                  |                |                 |        |            |                  |
| LAMP               |          |                  |                |                 |        |            |                  |



## **GROUND PLAN**





# **Angels in America**



## **FURNITURE**

- · Prior's bed
- side table
- · practical lamp

## **NOTES**

 This scene can be set up during second intermission.

## **PORTAL LOCATIONS**



## TRANSITION INTO SCENE

| SCENIC<br>ELEMENTS | IN SCENE | DOES IT<br>MOVE? | PORTAL<br>OPEN | PORTAL<br>CLOSE | FLY IN | FLY<br>OUT | STAY IN<br>PLACE |
|--------------------|----------|------------------|----------------|-----------------|--------|------------|------------------|
| PORTAL 1           |          |                  |                |                 |        |            |                  |
| HEADER 1           |          |                  |                |                 |        |            |                  |
| PORTAL 2           |          |                  |                |                 |        |            |                  |
| HEADER 2           |          |                  |                |                 |        |            |