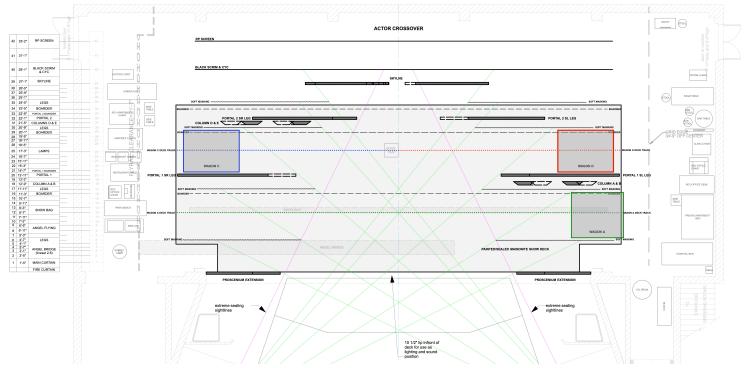

|
| COLUMN D&E         |          |                  |                |                 |        |            |                  |
| WAGON A            |          |                  |                |                 |        |            |                  |
| WAGON C            |          |                  |                |                 |        |            |                  |
| WAGON D            |          |                  |                |                 |        |            |                  |
| SKYLINE            |          |                  |                |                 |        |            |                  |
| LAMP               |          |                  |                |                 |        |            |                  |

## **GROUND PLAN**





# **Angels in America**

## **FURNITURE**

## **NOTES**

It's snowing

## **PORTAL LOCATIONS**



## TRANSITION INTO SCENE

| SCENIC<br>ELEMENTS | IN SCENE | DOES IT<br>MOVE? | PORTAL<br>OPEN | PORTAL<br>CLOSE | FLY IN | FLY<br>OUT | STAY IN<br>PLACE |
|--------------------|----------|------------------|----------------|-----------------|--------|------------|------------------|
| PORTAL 1           |          |                  |                |                 |        |            |                  |
| HEADER 1           |          |                  |                |                 |        |            |                  |
| PORTAL 2           |          |                  |                |                 |        |            |                  |
| HEADER 2           |