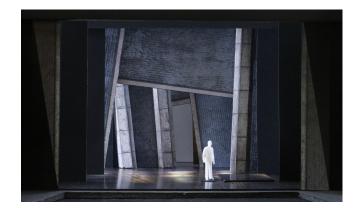

|                  |                |                 |        |            |                  |
| WAGON A            |          |                  |                |                 |        |            |                  |
| WAGON C            |          |                  |                |                 |        |            |                  |
| WAGON D            |          |                  |                |                 |        |            |                  |
| SKYLINE            |          |                  |                |                 |        |            |                  |
| LAMP               |          |                  |                |                 |        |            |                  |

## **GROUND PLAN**





# **Angels in America**



## **FURNITURE**

- Harper's couch
- side table
- practical light
- · Prior's bed
- side table
- · practical light

## **NOTES**

- Harper's Apartment is set up during this scene so that the transition to 2.2 is faster.
- This scene can be set up during the first intermission.

## **PORTAL LOCATIONS**



## TRANSITION INTO SCENE

| SCENIC<br>ELEMENTS | IN SCENE | DOES IT<br>MOVE? | PORTAL<br>OPEN | PORTAL<br>CLOSE | FLY IN | FLY<br>OUT | STAY IN<br>PLACE |
|--------------------|----------|------------------|----------------|-----------------|--------|------------|------------------|
| PORTAL 1           |          |                  |                |                 |        |            |                  |
| HEADER 1           |          |                  |                |