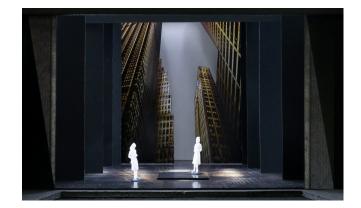

|                  |                |                 |        |            |                  |
| WAGON A            |          |                  |                |                 |        |            |                  |
| WAGON C            |          |                  |                |                 |        |            |                  |
| WAGON D            |          |                  |                |                 |        |            |                  |
| SKYLINE            |          |                  |                |                 |        |            |                  |
| LAMP               |          |                  |                |                 |        |            |                  |

## **GROUND PLAN**





# **Angels in America**



## **FURNITURE**

- **NOTES** Oil drum (fire and smoke • It's snowing
- effects) Folding chair
- Trash

## **PORTAL LOCATIONS**



## TRANSITION INTO SCENE

| SCENIC<br>ELEMENTS | IN SCENE | DOES IT<br>MOVE? | PORTAL<br>OPEN | PORTAL<br>CLOSE | FLY IN | FLY<br>OUT | STAY IN<br>PLACE |
|--------------------|----------|------------------|----------------|-----------------|--------|------------|------------------|
| PORTAL 1           |          |                  |                |                 |        |            |                  |
| HEADER 1           |          |                  |                |                 |        |            |                  |
| PORTAL 2           |          |                  |                |                 |        |            |