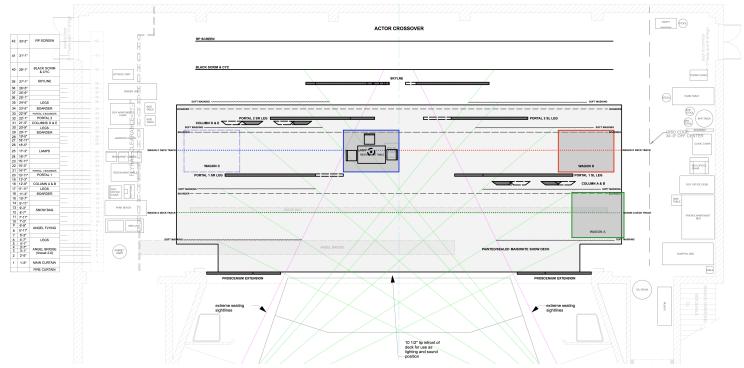

|
| COLUMN D&E         |          |                  |                |                 |        |            |                  |
| WAGON A            |          |                  |                |                 |        |            |                  |
| WAGON C            |          |                  |                |                 |        |            |                  |
| WAGON D            |          |                  |                |                 |        |            |                  |
| SKYLINE            |          |                  |                |                 |        |            |                  |
| LAMP               |          |                  |                |                 |        |            |                  |

## **GROUND PLAN**





# **Angels in America**



## **FURNITURE**

- · Park bench
- Hot dog cart

## **NOTES**

Hot dog cart is rolled on by actor through down SR entrance (where wagon A normally would be)

## **PORTAL LOCATIONS**



## TRANSITION INTO SCENE

| SCENIC<br>ELEMENTS | IN SCENE | DOES IT<br>MOVE? | PORTAL<br>OPEN | PORTAL<br>CLOSE | FLY IN | FLY<br>OUT | STAY IN<br>PLACE |
|--------------------|----------|------------------|----------------|-----------------|--------|------------|------------------|
| PORTAL 1           |          |                  |                |                 |        |            |                  |
| HEADER 1           |          |                  |                |                 |        |            |                  |
| PORTAL 2           |          |