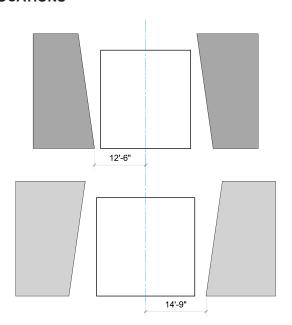

## **PORTAL LOCATIONS**

## TRANSITION INTO SCENE

| SCENIC<br>ELEMENTS | IN SCENE | DOES IT<br>MOVE? | PORTAL<br>OPEN | PORTAL<br>CLOSE | FLY IN | FLY<br>OUT | STAY IN<br>PLACE |
|--------------------|----------|------------------|----------------|-----------------|--------|------------|------------------|
| PORTAL 1           |          |                  |                |                 |        |            |                  |
| HEADER 1           |          |                  |                |                 |        |            |                  |
| PORTAL 2           |          |                  |                |                 |        |            |                  |
| HEADER 2           |          |                  |                |                 |        |            |                  |
| COLUMN A&B         |          |                  |                |                 |        |            |                  |
| COLUMN D&E         |          |                  |                |                 |        |            |                  |
| WAGON A            |          |                  |                |                 |        |            |                  |
| WAGON C            |          |                  |                |                 |        |            |                  |
| WAGON D            |          |                  |                |                 |        |            |                  |
| SKYLINE            |          |                  |                |                 |        |            |                  |
| LAMP               |          |                  |                |                 |        |            |                  |

#### **GROUND PLAN**