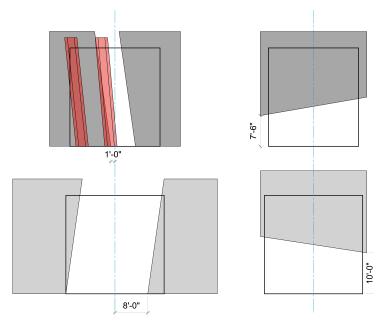

|                  |
| WAGON C            |          |                  |                |                 |        |            |                  |
| WAGON D            |          |                  |                |                 |        |            |                  |
| SKYLINE            |          |                  |                |                 |        |            |                  |
| LAMP               |          |                  |                |                 |        |            |                  |

## **GROUND PLAN**





## **Angels in America**



## **FURNITURE**

- Harper's couch
- side table
- practical light
- Prior's bed
- side tablepractical light

## **NOTES**

This scene is preset during intermission with 2.1.

## **PORTAL LOCATIONS**



## TRANSITION INTO SCENE

| SCENIC<br>ELEMENTS | IN SCENE | DOES IT<br>MOVE? | PORTAL<br>OPEN | PORTAL<br>CLOSE | FLY IN | FLY<br>OUT | STAY IN<br>PLACE |
|--------------------|----------|------------------|----------------|-----------------|--------|------------|------------------|
| PORTAL 1           |          |                  |                |                 |        |            |                  |
| HEADER 1           |          |                  |                |                 |        |            |                  |
| PORTAL 2           |          |                  |                |                 |        |            |                  |
| HEADER 2           |          |                  |                |                 |        |            |