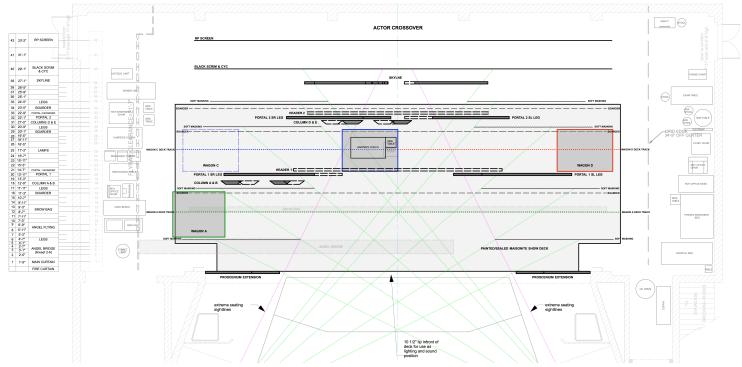

|
| COLUMN D&E         |          |                  |                |                 |        |            |                  |
| WAGON A            |          |                  |                |                 |        |            |                  |
| WAGON C            |          |                  |                |                 |        |            |                  |
| WAGON D            |          |                  |                |                 |        |            |                  |
| SKYLINE            |          |                  |                |                 |        |            |                  |
| LAMP               |          |                  |                |                 |        |            |                  |

#### **GROUND PLAN**





# **Angels in America**

# 1.4 - Outside Funeral Home

MODEL PICTURE

## **FURNITURE**

Park bench

NOTES



## **PORTAL LOCATIONS**

## TRANSITION INTO SCENE

| SCENIC<br>ELEMENTS | IN SCENE | DOES IT<br>MOVE? | PORTAL<br>OPEN | PORTAL<br>CLOSE | FLY IN | FLY<br>OUT | STAY IN<br>PLACE |
|--------------------|----------|------------------|----------------|-----------------|--------|------------|------------------|
| PORTAL 1           |          |                  |                |                 |        |            |                  |
| HEADER 1           |          |                  |                |                 |        |            |                  |
| PORTAL 2           |          |                  |                |                 |        |            |