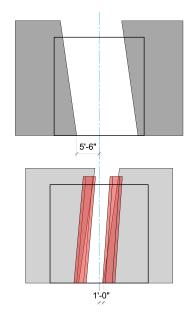

## **FURNITURE**

- Coffin on coffin cart
- Small folding table
- Yarzheit candle
- Prayer shawl (tallit)

## **NOTES**

- Scene is preset before house opens.
- Coffin is preset at the beginning of the scene. Coffin is wheeled off by actors at the end of the scene.

## **PORTAL LOCATIONS**



## TRANSITION INTO SCENE

| SCENIC<br>ELEMENTS | IN SCENE | DOES IT<br>MOVE? | PORTAL<br>OPEN | PORTAL<br>CLOSE | FLY IN | FLY<br>OUT | STAY IN<br>PLACE |
|--------------------|----------|------------------|----------------|-----------------|--------|------------|------------------|
| PORTAL 1           |          |                  |                |                 |        |            |                  |
| HEADER 1           |          |                  |                |                 |        |            |                  |
| PORTAL 2           |          |                  |                |                 |        |            |                  |
| HEADER 2           |          |                  |                |                 |        |            |