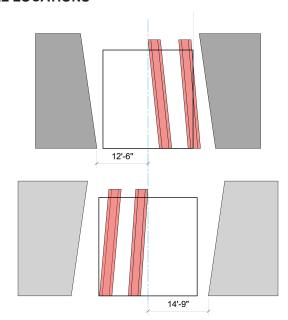

|
| WAGON A            |          |                  |                |                 |        |            |                  |
| WAGON C            |          |                  |                |                 |        |            |                  |
| WAGON D            |          |                  |                |                 |        |            |                  |
| SKYLINE            |          |                  |                |                 |        |            |                  |
| LAMP               |          |                  |                |                 |        |            |                  |

## **GROUND PLAN**





# **Angels in America**

## FURNITURE NOTES

- Vanity (practical lights)
- swivel stool

## **PORTAL LOCATIONS**



## TRANSITION INTO SCENE

| SCENIC<br>ELEMENTS | IN SCENE | DOES IT<br>MOVE? | PORTAL<br>OPEN | PORTAL<br>CLOSE | FLY IN | FLY<br>OUT | STAY IN<br>PLACE |
|--------------------|----------|------------------|----------------|-----------------|--------|------------|------------------|
| PORTAL 1           |          |                  |                |                 |        |            |                  |
| HEADER 1           |          |                  |                |                 |        |            |                  |
| PORTAL 2           |          |                  |                |                 |        |            |                  |
| HEADER 2           |          |                  |                |                 |        |            |