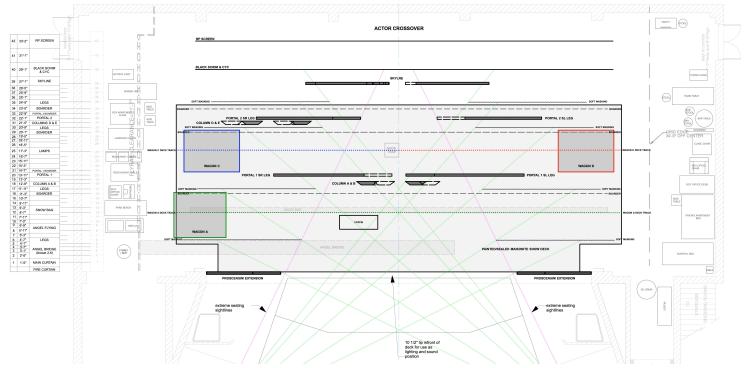

|
| COLUMN D&E         |          |                  |                |                 |        |            |                  |
| WAGON A            |          |                  |                |                 |        |            |                  |
| WAGON C            |          |                  |                |                 |        |            |                  |
| WAGON D            |          |                  |                |                 |        |            |                  |
| SKYLINE            |          |                  |                |                 |        |            |                  |
| LAMP               |          |                  |                |                 |        |            |                  |

#### **GROUND PLAN**





# **Angels in America**

## **FURNITURE**

- Roy's desk
- Roy's desk chair
- · Chair for Joe
- Elaborate phone system
- Plate of sandwiches

## **NOTES**

- Desk and Roy's chair (Wagon D)
- Chair for Joe (Wagon A)

## **PORTAL LOCATIONS**





## TRANSITION INTO SCENE

| SCENIC<br>ELEMENTS | IN SCENE | DOES IT<br>MOVE? | PORTAL<br>OPEN | PORTAL<br>CLOSE | FLY IN | FLY<br>OUT | STAY IN<br>PLACE |
|--------------------|----------|------------------|----------------|-----------------|--------|------------|------------------|
| PORTAL 1           |          |                  |                |                 |        |            |                  |
| HEADER 1           |          |                  |                |                 |        |            |                  |
| PORTAL 2