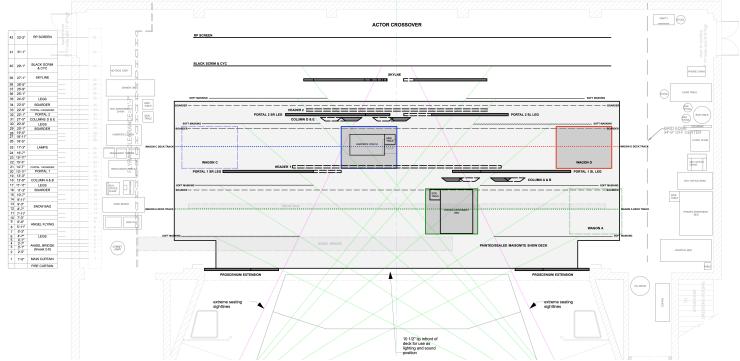

|
| COLUMN D&E         |          |                  |                |                 |        |            |                  |
| WAGON A            |          |                  |                |                 |        |            |                  |
| WAGON C            |          |                  |                |                 |        |            |                  |
| WAGON D            |          |                  |                |                 |        |            |                  |
| SKYLINE            |          |                  |                |                 |        |            |                  |
| LAMP               |          |                  |                |                 |        |            |                  |

## **GROUND PLAN**





## **Angels in America**

## **FURNITURE**

- Exam table
- swivel stool

## **NOTES**

 ramp needed to get exam table onto Wagon D.

## **PORTAL LOCATIONS**



## TRANSITION INTO SCENE

| SCENIC<br>ELEMENTS | IN SCENE | DOES IT<br>MOVE? | PORTAL<br>OPEN | PORTAL<br>CLOSE | FLY IN | FLY<br>OUT | STAY IN<br>PLACE |
|--------------------|----------|------------------|----------------|-----------------|--------|------------|------------------|
| PORTAL 1           |          |                  |                |                 |        |            |                  |
| HEADER 1           |          |                  |                |                 |        |            |                  |
| PORTAL 2           |          |                  |                |                 |