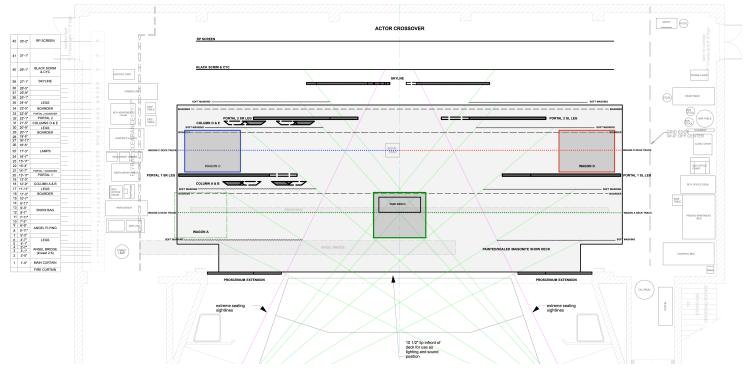

|
| COLUMN D&E         |          |                  |                |                 |        |            |                  |
| WAGON A            |          |                  |                |                 |        |            |                  |
| WAGON C            |          |                  |                |                 |        |            |                  |
| WAGON D            |          |                  |                |                 |        |            |                  |
| SKYLINE            |          |                  |                |                 |        |            |                  |
| LAMP               |          |                  |                |                 |        |            |                  |



## **GROUND PLAN**





# **Angels in America**

## **FURNITURE**

- Harper's couch
- · side table
- practical lamp
- · Coffin on cart

#### NOTES

Coffin is wheeled on on coffin car.

## **PORTAL LOCATIONS**



## TRANSITION INTO SCENE

| SCENIC<br>ELEMENTS | IN SCENE | DOES IT<br>MOVE? | PORTAL<br>OPEN | PORTAL<br>CLOSE | FLY IN | FLY<br>OUT | STAY IN<br>PLACE |
|--------------------|----------|------------------|----------------|-----------------|--------|------------|------------------|
| PORTAL 1           |          |                  |                |                 |        |            |                  |
| HEADER 1           |          |                  |                |                 |        |            |                  |
| PORTAL 2           |          |                  |