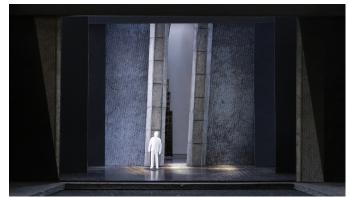

## **FURNITURE**

- Coffin on coffin cart
- Small folding table
- Yarzheit candle
- Prayer shawl (tallit)

## **NOTES**

- Scene is preset before house opens.
- Coffin is preset at the beginning of the scene. Coffin is wheeled off by actors at the end of the scene.

## **PORTAL LOCATIONS**



## TRANSITION INTO SCENE

| SCENIC<br>ELEMENTS | IN SCENE | DOES IT<br>MOVE? | PORTAL<br>OPEN | PORTAL<br>CLOSE | FLY IN | FLY<br>OUT | STAY IN<br>PLACE |
|--------------------|----------|------------------|----------------|-----------------|--------|------------|------------------|
| PORTAL 1           |          |                  |                |                 |        |            |                  |
| HEADER 1           |          |                  |                |                 |