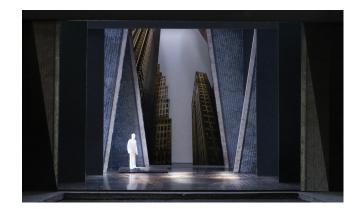

|                  |                |                 |        |            |                  |
| WAGON A            |          |                  |                |                 |        |            |                  |
| WAGON C            |          |                  |                |                 |        |            |                  |
| WAGON D            |          |                  |                |                 |        |            |                  |
| SKYLINE            |          |                  |                |                 |        |            |                  |
| LAMP               |          |                  |                |                 |        |            |                  |

#### **GROUND PLAN**





# **Angels in America**



## FURNITURE

- NOTES
- Restaurant table
- 3 restaurant chairs table cloth
- food
- hanging lamp

## **PORTAL LOCATIONS**

# 3'-6"

## TRANSITION INTO SCENE

| SCENIC<br>ELEMENTS | IN SCENE | DOES IT<br>MOVE? | PORTAL<br>OPEN | PORTAL<br>CLOSE | FLY IN | FLY<br>OUT | STAY IN<br>PLACE |
|--------------------|----------|------------------|----------------|-----------------|--------|------------|------------------|
| PORTAL 1           |          |                  |                |                 |        |            |                  |
| HEADER 1           |          |                  |                |                 |        |            |                  |
| PORTAL 2           |          |                  |                |                 |        |            |