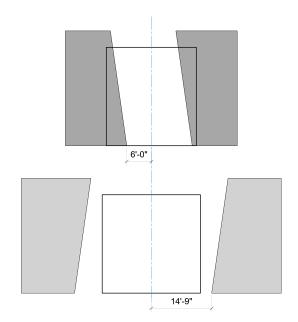

|            |                  |
| WAGON C            |          |                  |                |                 |        |            |                  |
| WAGON D            |          |                  |                |                 |        |            |                  |
| SKYLINE            |          |                  |                |                 |        |            |                  |
| LAMP               |          |                  |                |                 |        |            |                  |

#### **GROUND PLAN**





# **Angels in America**



## **FURNITURE**

- Payphone
- · phone stand with chair
- practical lamp

#### **NOTES**

- Payphone is moved on and off stage on a push stick.
- Payphone is a practial.

## **PORTAL LOCATIONS**



## TRANSITION INTO SCENE

| SCENIC<br>ELEMENTS | IN SCENE | DOES IT<br>MOVE? | PORTAL<br>OPEN | PORTAL<br>CLOSE | FLY IN | FLY<br>OUT | STAY IN<br>PLACE |
|--------------------|----------|------------------|----------------|-----------------|--------|------------|------------------|
| PORTAL 1           |          |                  |                |                 |        |            |                  |
| HEADER 1           |          |                  |                |                 |        |            |                  |
| PORTAL 2           |          |                  |                |                 |        |            |                  |
| HEADER 2           |          |                  |                |                 |        |            |