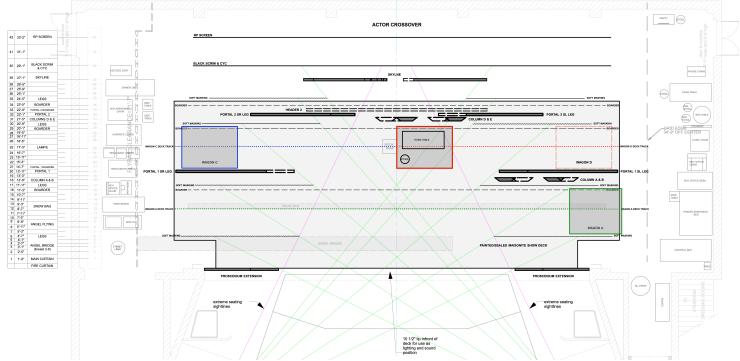

|
| COLUMN D&E         |          |                  |                |                 |        |            |                  |
| WAGON A            |          |                  |                |                 |        |            |                  |
| WAGON C            |          |                  |                |                 |        |            |                  |
| WAGON D            |          |                  |                |                 |        |            |                  |
| SKYLINE            |          |                  |                |                 |        |            |                  |
| LAMP               |          |                  |                |                 |        |            |                  |

## **GROUND PLAN**





# **Angels in America**



## **FURNITURE**

- Harper's couch
- side table
- practical light
- · Prior's bed
- side table
- · practical light

## **NOTES**

- Harper's Apartment is set up during this scene so that the transition to 2.2 is faster.
- This scene can be set up during the first intermission.

## **PORTAL LOCATIONS**



## TRANSITION INTO SCENE

| SCENIC<br>ELEMENTS | IN SCENE | DOES IT<br>MOVE? | PORTAL<br>OPEN | PORTAL<br>CLOSE | FLY IN | FLY<br>OUT | STAY IN<br>PLACE |
|--------------------|----------|------------------|----------------|-----------------|--------|------------|------------------|
| PORTAL 1           |          |                  |                |                 |        |            |                  |
| HEADER 1           |          |