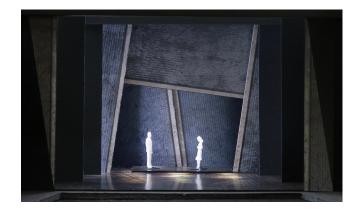

|                  |                |                 |        |            |                  |
| WAGON A            |          |                  |                |                 |        |            |                  |
| WAGON C            |          |                  |                |                 |        |            |                  |
| WAGON D            |          |                  |                |                 |        |            |                  |
| SKYLINE            |          |                  |                |                 |        |            |                  |
| LAMP               |          |                  |                |                 |        |            |                  |

#### **GROUND PLAN**





# **Angels in America**



## FURNITURE NOTES

- Roy's armchair
- side table
- · practical lamp
- rug
- doorway

## **PORTAL LOCATIONS**



## TRANSITION INTO SCENE

| SCENIC<br>ELEMENTS | IN SCENE | DOES IT<br>MOVE? | PORTAL<br>OPEN | PORTAL<br>CLOSE | FLY IN | FLY<br>OUT | STAY IN<br>PLACE |
|--------------------|----------|------------------|----------------|-----------------|--------|------------|------------------|
| PORTAL 1           |          |                  |                |                 |        |            |                  |
| HEADER 1           |          |                  |                |                 |        |            |                  |
| PORTAL 2           |          |                  |                |                 |        |            |                  |
| HEADER 2