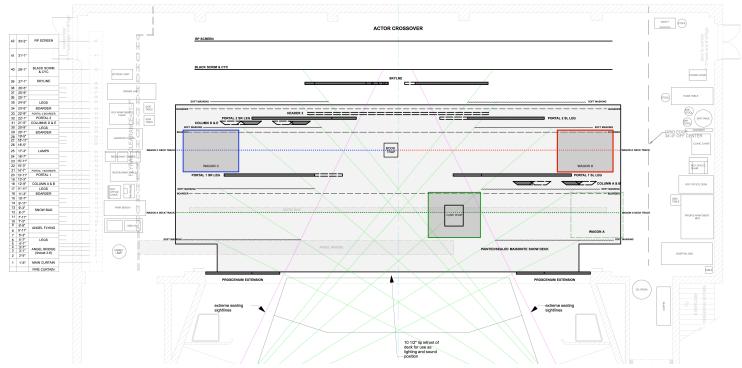

## **PORTAL LOCATIONS**

## TRANSITION INTO SCENE

| SCENIC<br>ELEMENTS | IN SCENE | DOES IT<br>MOVE? | PORTAL<br>OPEN | PORTAL<br>CLOSE | FLY IN | FLY<br>OUT | STAY IN<br>PLACE |
|--------------------|----------|------------------|----------------|-----------------|--------|------------|------------------|
| PORTAL 1           |          |                  |                |                 |        |            |                  |
| HEADER 1           |          |                  |                |                 |        |            |                  |
| PORTAL 2           |          |                  |                |                 |        |            |                  |
| HEADER 2           |          |                  |                |                 |        |            |                  |
| COLUMN A&B         |          |                  |                |                 |        |            |                  |
| COLUMN D&E         |          |                  |                |                 |        |            |                  |
| WAGON A            |          |                  |                |                 |        |            |                  |
| WAGON C            |          |                  |                |                 |        |            |                  |
| WAGON D            |          |                  |                |                 |        |            |                  |
| SKYLINE            |          |                  |                |                 |        |            |                  |
| LAMP               |          |                  |                |                 |        |            |                  |

#### **GROUND PLAN**