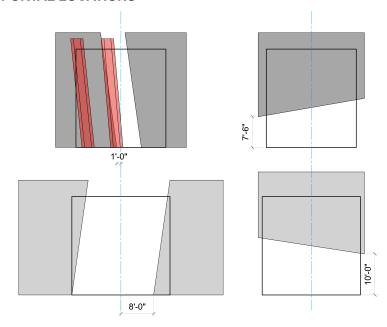

|                 |        |            |                  |
| WAGON C            |          |                  |                |                 |        |            |                  |
| WAGON D            |          |                  |                |                 |        |            |                  |
| SKYLINE            |          |                  |                |                 |        |            |                  |
| LAMP               |          |                  |                |                 |        |            |                  |



## **GROUND PLAN**





# **Angels in America**

## **FURNITURE**

- Harper's couch
- · side table
- practical lamp
- · Coffin on cart

#### NOTES

Coffin is wheeled on on coffin car.

## **PORTAL LOCATIONS**



## TRANSITION INTO SCENE

| SCENIC<br>ELEMENTS | IN SCENE | DOES IT<br>MOVE? | PORTAL<br>OPEN | PORTAL<br>CLOSE | FLY IN | FLY<br>OUT | STAY IN<br>PLACE |
|--------------------|----------|------------------|----------------|-----------------|--------|------------|------------------|
| PORTAL 1           |          |                  |                |                 |        |            |                  |
| HEADER 1           |          |                  |                |                 |        |            |                  |
| PORTAL 2           |          |                  |                |                 |        |            |                  |
| HEADER 2           |          |                  |                |                 |        |            |