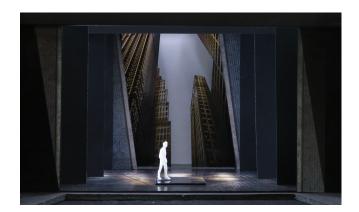

|                  |                |                 |        |            |                  |
| WAGON A            |          |                  |                |                 |        |            |                  |
| WAGON C            |          |                  |                |                 |        |            |                  |
| WAGON D            |          |                  |                |                 |        |            |                  |
| SKYLINE            |          |                  |                |                 |        |            |                  |
| LAMP               |          |                  |                |                 |        |            |                  |

## **GROUND PLAN**





# **Angels in America**



## **FURNITURE**

- · Park bench
- Hot dog cart

## **NOTES**

Hot dog cart is rolled on by actor through down SR entrance (where wagon A normally would be)

## **PORTAL LOCATIONS**



## TRANSITION INTO SCENE

| SCENIC<br>ELEMENTS | IN SCENE | DOES IT<br>MOVE? | PORTAL<br>OPEN | PORTAL<br>CLOSE | FLY IN | FLY<br>OUT | STAY IN<br>PLACE |
|--------------------|----------|------------------|----------------|-----------------|--------|------------|------------------|
| PORTAL 1           |          |                  |                |                 |        |            |                  |
| HEADER 1           |          |                  |                |                 |        |            |                  |
| PORTAL 2           |          |                  |                |