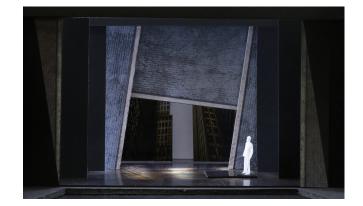

|                  |                |                 |        |            |                  |
| WAGON A            |          |                  |                |                 |        |            |                  |
| WAGON C            |          |                  |                |                 |        |            |                  |
| WAGON D            |          |                  |                |                 |        |            |                  |
| SKYLINE            |          |                  |                |                 |        |            |                  |
| LAMP               |          |                  |                |                 |        |            |                  |

#### **GROUND PLAN**





# **Angels in America**



## **FURNITURE**

- Hospital bed
- Rolling table
- · Chair/stool
- IV pole

## **NOTES**

 Hospital bed will need ramp to get onto Wagon A.

## **PORTAL LOCATIONS**



## TRANSITION INTO SCENE

| SCENIC<br>ELEMENTS | IN SCENE | DOES IT<br>MOVE? | PORTAL<br>OPEN | PORTAL<br>CLOSE | FLY IN | FLY<br>OUT | STAY IN<br>PLACE |
|--------------------|----------|------------------|----------------|-----------------|--------|------------|------------------|
| PORTAL 1           |          |                  |                |                 |        |            |                  |
| HEADER 1           |          |                  |                |                 |        |            |                  |
| PORTAL 2           |          |                  |                |                 |