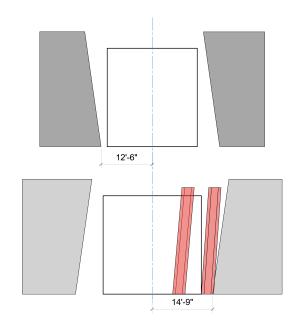

|                 |        |            |                  |
| WAGON C            |          |                  |                |                 |        |            |                  |
| WAGON D            |          |                  |                |                 |        |            |                  |
| SKYLINE            |          |                  |                |                 |        |            |                  |
| LAMP               |          |                  |                |                 |        |            |                  |

#### **GROUND PLAN**





# **Angels in America**



## **FURNITURE**

- · Prior's bed
- Side table
- Practical lamp
- · Park bench

#### NOTES

Transion line: sound of wing beats.

## **PORTAL LOCATIONS**



## TRANSITION INTO SCENE

| SCENIC<br>ELEMENTS | IN SCENE | DOES IT<br>MOVE? | PORTAL<br>OPEN | PORTAL<br>CLOSE | FLY IN | FLY<br>OUT | STAY IN<br>PLACE |
|--------------------|----------|------------------|----------------|-----------------|--------|------------|------------------|
| PORTAL 1           |          |                  |                |                 |        |            |                  |
| HEADER 1           |          |                  |                |                 |        |            |                  |
| PORTAL 2           |          |                  |                |                 |        |            |                  |
| HEADER 2           |          |                  |                |                 |        |            |