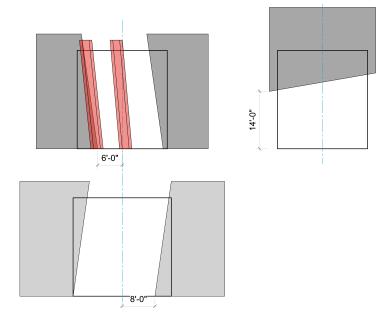

|          |                  |                |                 |        |            |                  |
| WAGON C            |          |                  |                |                 |        |            |                  |
| WAGON D            |          |                  |                |                 |        |            |                  |
| SKYLINE            |          |                  |                |                 |        |            |                  |
| LAMP               |          |                  |                |                 |        |            |                  |

## **GROUND PLAN**





# **Angels in America**

## **FURNITURE**

Dinner unit

## **NOTES**

 Ramp will be needed to bet dinner unit onto Wagon C.

## **PORTAL LOCATIONS**



## TRANSITION INTO SCENE

| SCENIC<br>ELEMENTS | IN SCENE | DOES IT<br>MOVE? | PORTAL<br>OPEN | PORTAL<br>CLOSE | FLY IN | FLY<br>OUT | STAY IN<br>PLACE |
|--------------------|----------|------------------|----------------|-----------------|--------|------------|------------------|
| PORTAL 1           |          |                  |                |                 |        |            |                  |
| HEADER 1           |          |                  |                |                 |        |            |                  |
| PORTAL 2           |          |                  |                |                 |        |            |                  |
| HEADER 2           |          |                  |                |                 |        |            |