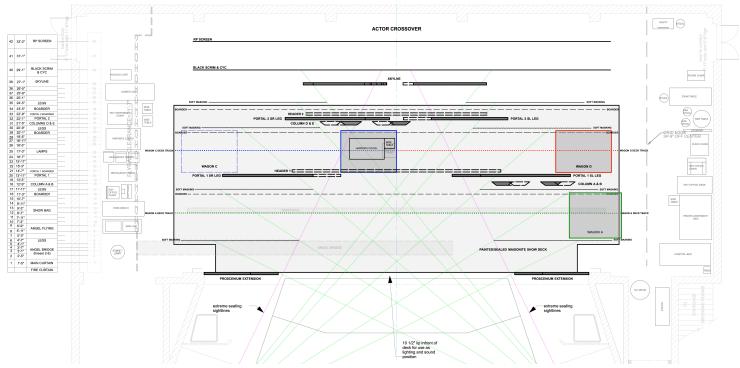

|
| COLUMN D&E         |          |                  |                |                 |        |            |                  |
| WAGON A            |          |                  |                |                 |        |            |                  |
| WAGON C            |          |                  |                |                 |        |            |                  |
| WAGON D            |          |                  |                |                 |        |            |                  |
| SKYLINE            |          |                  |                |                 |        |            |                  |
| LAMP               |          |                  |                |                 |        |            |                  |

#### **GROUND PLAN**





# **Angels in America**

#### 12/28/19

## **MODEL PICTURE**



## **FURNITURE**

- Hospital bed
- Rolling table
- · chair/stool
- IV pole

## **NOTES**

 Ramp needed to get hospital bed onto Wagon A.

## **PORTAL LOCATIONS**



## TRANSITION INTO SCENE

| SCENIC<br>ELEMENTS | IN SCENE | DOES IT<br>MOVE? | PORTAL<br>OPEN | PORTAL<br>CLOSE | FLY IN | FLY<br>OUT | STAY IN<br>PLACE |
|--------------------|----------|------------------|----------------|-----------------|--------|------------|------------------|
| PORTAL 1           |          |                  |                |                 |        |            |                  |
| HEADER 1           |          |                  |                |                 |        |            |                  |
| PORTAL 2           |