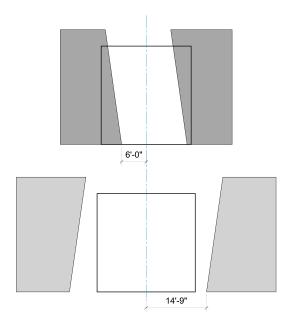

|                  |
| WAGON A            |          |                  |                |                 |        |            |                  |
| WAGON C            |          |                  |                |                 |        |            |                  |
| WAGON D            |          |                  |                |                 |        |            |                  |
| SKYLINE            |          |                  |                |                 |        |            |                  |
| LAMP               |          |                  |                |                 |        |            |                  |







# **Angels in America**

**MODEL PICTURE FURNITURE NOTES** 



Transition line: Emily "hebrew"

## **PORTAL LOCATIONS**



## TRANSITION INTO SCENE

| SCENIC<br>ELEMENTS | IN SCENE | DOES IT<br>MOVE? | PORTAL<br>OPEN | PORTAL<br>CLOSE | FLY IN | FLY<br>OUT | STAY IN<br>PLACE |
|--------------------|----------|------------------|----------------|-----------------|--------|------------|------------------|
| PORTAL 1           |          |                  |                |                 |        |            |                  |
| HEADER 1           |          |                  |                |                 |        |            |                  |
| PORTAL 2           |          |                  |                |                 |        |            |                  |
| HEADER 2           |          |                  |                |                 |        |            |