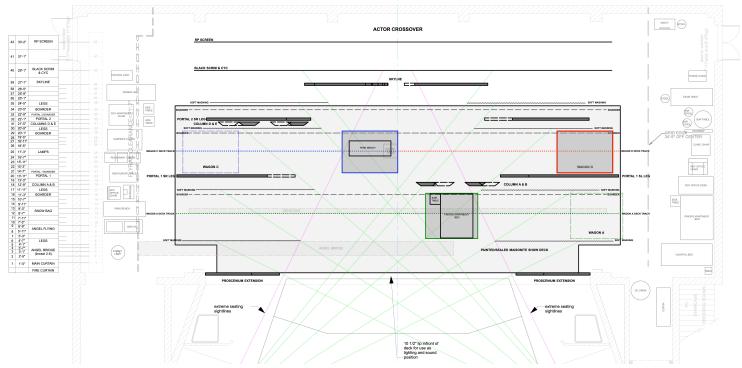

|
| COLUMN D&E         |          |                  |                |                 |        |            |                  |
| WAGON A            |          |                  |                |                 |        |            |                  |
| WAGON C            |          |                  |                |                 |        |            |                  |
| WAGON D            |          |                  |                |                 |        |            |                  |
| SKYLINE            |          |                  |                |                 |        |            |                  |
| LAMP               |          |                  |                |                 |        |            |                  |

## **GROUND PLAN**





## **Angels in America**



## **FURNITURE**

- · Prior's bed
- Side table
- practical lamp

## **NOTES**

• Transion line: Prior: "I must have a fever..."

## **PORTAL LOCATIONS**



## TRANSITION INTO SCENE

| SCENIC<br>ELEMENTS | IN SCENE | DOES IT<br>MOVE? | PORTAL<br>OPEN | PORTAL<br>CLOSE | FLY IN | FLY<br>OUT | STAY IN<br>PLACE |
|--------------------|----------|------------------|----------------|-----------------|--------|------------|------------------|
| PORTAL 1           |          |                  |                |                 |        |            |                  |
| HEADER 1           |          |                  |                |                 |        |            |                  |
| PORTAL 2           |          |                  |                |