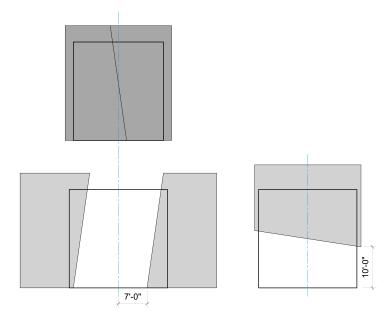

|          |                  |                |                 |        |            |                  |
| WAGON C            |          |                  |                |                 |        |            |                  |
| WAGON D            |          |                  |                |                 |        |            |                  |
| SKYLINE            |          |                  |                |                 |        |            |                  |
| LAMP               |          |                  |                |                 |        |            |                  |

#### **GROUND PLAN**





# **Angels in America**



## FURNITURE NOTES

- Roy's armchair
- side table
- · practical lamp
- rug
- doorway

## **PORTAL LOCATIONS**



## TRANSITION INTO SCENE

| SCENIC<br>ELEMENTS | IN SCENE | DOES IT<br>MOVE? | PORTAL<br>OPEN | PORTAL<br>CLOSE | FLY IN | FLY<br>OUT | STAY IN<br>PLACE |
|--------------------|----------|------------------|----------------|-----------------|--------|------------|------------------|
| PORTAL 1           |          |                  |                |                 |        |            |                  |
| HEADER 1           |          |                  |                |                 |        |            |                  |
| PORTAL 2           |          |                  |                |                 |        |            |                  |
| HEADER 2           |          |                  |                |                 |        |            |