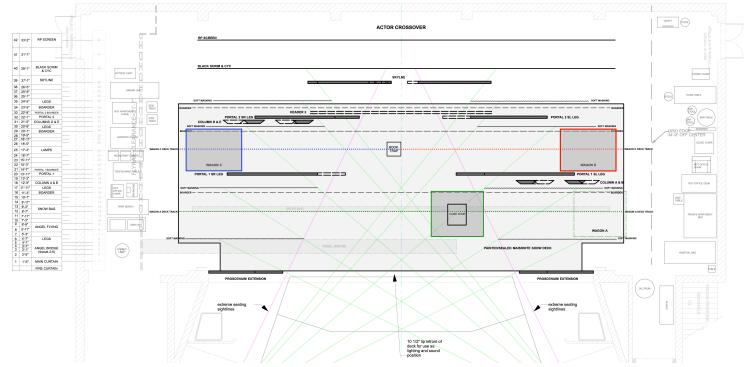

|                  |
| COLUMN D&E         |          |                  |                |                 |        |            |                  |
| WAGON A            |          |                  |                |                 |        |            |                  |
| WAGON C            |          |                  |                |                 |        |            |                  |
| WAGON D            |          |                  |                |                 |        |            |                  |
| SKYLINE            |          |                  |                |                 |        |            |                  |
| LAMP               |          |                  |                |                 |        |            |                  |







# **Angels in America**

**MODEL PICTURE FURNITURE NOTES** 



Transition line: Emily "hebrew"

## **PORTAL LOCATIONS**



## TRANSITION INTO SCENE

| SCENIC<br>ELEMENTS | IN SCENE | DOES IT<br>MOVE? | PORTAL<br>OPEN | PORTAL<br>CLOSE | FLY IN | FLY<br>OUT | STAY IN<br>PLACE |
|--------------------|----------|------------------|----------------|-----------------|--------|------------|------------------|
| PORTAL 1           |          |                  |                |                 |        |            |                  |
| HEADER 1           |          |                  |                |                 |        |            |                  |
| PORTAL 2           |          |                  |                |                 |        |            |                  |
|