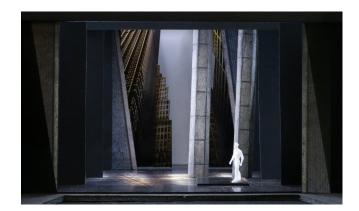

|                  |                |                 |        |            |                  |
| WAGON A            |          |                  |                |                 |        |            |                  |
| WAGON C            |          |                  |                |                 |        |            |                  |
| WAGON D            |          |                  |                |                 |        |            |                  |
| SKYLINE            |          |                  |                |                 |        |            |                  |
| LAMP               |          |                  |                |                 |        |            |                  |



## **GROUND PLAN**





# **Angels in America**



## **FURNITURE**

- · Prior's bed
- side table
- · practical lamp

## **NOTES**

 This scene can be set up during second intermission.

## **PORTAL LOCATIONS**



## TRANSITION INTO SCENE

| SCENIC<br>ELEMENTS | IN SCENE | DOES IT<br>MOVE? | PORTAL<br>OPEN | PORTAL<br>CLOSE | FLY IN | FLY<br>OUT | STAY IN<br>PLACE |
|--------------------|----------|------------------|----------------|-----------------|--------|------------|------------------|
| PORTAL 1           |          |                  |                |                 |        |            |                  |
| HEADER 1           |          |                  |                |                 |        |            |                  |
| PORTAL 2           |          |                  |                |                 |