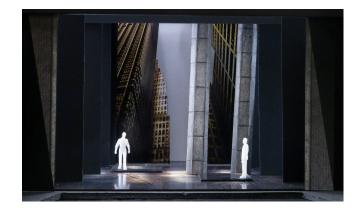

|                  |                |                 |        |            |                  |
| WAGON A            |          |                  |                |                 |        |            |                  |
| WAGON C            |          |                  |                |                 |        |            |                  |
| WAGON D            |          |                  |                |                 |        |            |                  |
| SKYLINE            |          |                  |                |                 |        |            |                  |
| LAMP               |          |                  |                |                 |        |            |                  |

#### **GROUND PLAN**





# **Angels in America**



## **FURNITURE**

- · Prior's bed
- Side table
- Practical lamp
- · Park bench

#### NOTES

Transion line: sound of wing beats.

## **PORTAL LOCATIONS**



## TRANSITION INTO SCENE

| SCENIC<br>ELEMENTS | IN SCENE | DOES IT<br>MOVE? | PORTAL<br>OPEN | PORTAL<br>CLOSE | FLY IN | FLY<br>OUT | STAY IN<br>PLACE |
|--------------------|----------|------------------|----------------|-----------------|--------|------------|------------------|
| PORTAL 1           |          |                  |                |                 |        |            |                  |
| HEADER 1           |          |                  |                |                 |        |            |                  |
| PORTAL 2           |          |                  |                |                 |        |