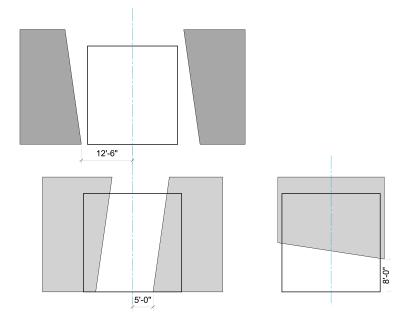

|                 |        |            |                  |
| WAGON C            |          |                  |                |                 |        |            |                  |
| WAGON D            |          |                  |                |                 |        |            |                  |
| SKYLINE            |          |                  |                |                 |        |            |                  |
| LAMP               |          |                  |                |                 |        |            |                  |

#### **GROUND PLAN**





# **Angels in America**



## **FURNITURE**

- Hospital bed
- Rolling table
- · Chair/stool
- IV pole

## **NOTES**

 Hospital bed will need ramp to get onto Wagon A.

## **PORTAL LOCATIONS**



## TRANSITION INTO SCENE

| SCENIC<br>ELEMENTS | IN SCENE | DOES IT<br>MOVE? | PORTAL<br>OPEN | PORTAL<br>CLOSE | FLY IN | FLY<br>OUT | STAY IN<br>PLACE |
|--------------------|----------|------------------|----------------|-----------------|--------|------------|------------------|
| PORTAL 1           |          |                  |                |                 |        |            |                  |
| HEADER 1           |          |                  |                |                 |        |            |                  |
| PORTAL 2           |          |                  |                |                 |        |            |                  |
| HEADER 2           |          |                  |                |                 |        |            |