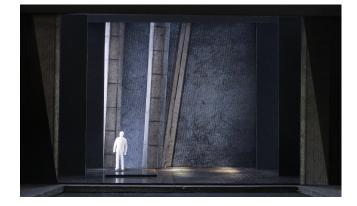

|                  |
| WAGON A            |          |                  |                |                 |        |            |                  |
| WAGON C            |          |                  |                |                 |        |            |                  |
| WAGON D            |          |                  |                |                 |        |            |                  |
| SKYLINE            |          |                  |                |                 |        |            |                  |
| LAMP               |          |                  |                |                 |        |            |                  |

## **GROUND PLAN**





# **Angels in America**

## **FURNITURE**

## **NOTES**

Sink Unit

Dream scene is set up behind portal 1



## **PORTAL LOCATIONS**



## TRANSITION INTO SCENE

| SCENIC<br>ELEMENTS | IN SCENE | DOES IT<br>MOVE? | PORTAL<br>OPEN | PORTAL<br>CLOSE | FLY IN | FLY<br>OUT | STAY IN<br>PLACE |
|--------------------|----------|------------------|----------------|-----------------|--------|------------|------------------|
| PORTAL 1           |          |                  |                |                 |        |            |                  |
| HEADER 1           |          |                  |                |                 |        |            |                  |
| PORTAL 2           |          |                  |                |                 |        |            |                  |
| HEADER 2           |          |                  |                |                 |        |