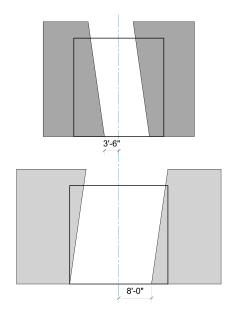

|                 |        |            |                  |
| WAGON C            |          |                  |                |                 |        |            |                  |
| WAGON D            |          |                  |                |                 |        |            |                  |
| SKYLINE            |          |                  |                |                 |        |            |                  |
| LAMP               |          |                  |                |                 |        |            |                  |

#### **GROUND PLAN**





# **Angels in America**



## **FURNITURE**

- Bar table
- 2 bar stools
- Street light

## **NOTES**

 Street light is moved on and off stage with a push stick.

## **PORTAL LOCATIONS**



## TRANSITION INTO SCENE

| SCENIC<br>ELEMENTS | IN SCENE | DOES IT<br>MOVE? | PORTAL<br>OPEN | PORTAL<br>CLOSE | FLY IN | FLY<br>OUT | STAY IN<br>PLACE |
|--------------------|----------|------------------|----------------|-----------------|--------|------------|------------------|
| PORTAL 1           |          |                  |                |                 |        |            |                  |
| HEADER 1           |          |                  |                |                 |        |            |                  |
| PORTAL 2           |          |                  |                |                 |        |            |                  |
| HEADER 2           |          |                  |                |                 |        |            |