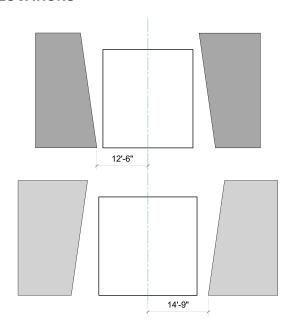

|            |                  |
| WAGON A            |          |                  |                |                 |        |            |                  |
| WAGON C            |          |                  |                |                 |        |            |                  |
| WAGON D            |          |                  |                |                 |        |            |                  |
| SKYLINE            |          |                  |                |                 |        |            |                  |
| LAMP               |          |                  |                |                 |        |            |                  |

## **GROUND PLAN**





# **Angels in America**

## **FURNITURE**

## **NOTES**

It's snowing

## **PORTAL LOCATIONS**



## TRANSITION INTO SCENE

| SCENIC<br>ELEMENTS | IN SCENE | DOES IT<br>MOVE? | PORTAL<br>OPEN | PORTAL<br>CLOSE | FLY IN | FLY<br>OUT | STAY IN<br>PLACE |
|--------------------|----------|------------------|----------------|-----------------|--------|------------|------------------|
| PORTAL 1           |          |                  |                |                 |        |            |                  |
| HEADER 1           |          |                  |                |                 |        |            |                  |
| PORTAL 2           |          |                  |                |                 |        |            |                  |
| HEADER 2           |          |                  |                |                 |        |            |