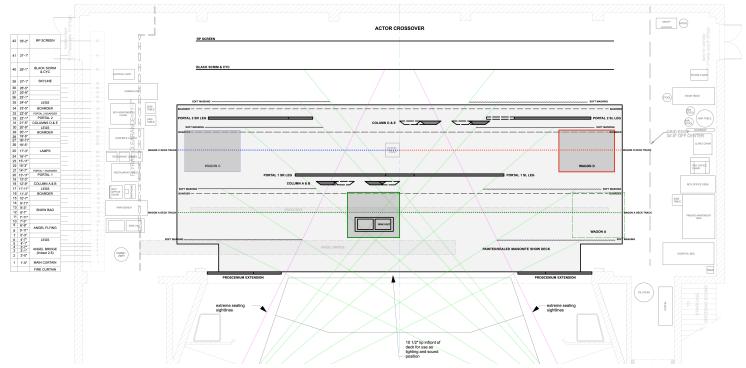

|
| COLUMN D&E         |          |                  |                |                 |        |            |                  |
| WAGON A            |          |                  |                |                 |        |            |                  |
| WAGON C            |          |                  |                |                 |        |            |                  |
| WAGON D            |          |                  |                |                 |        |            |                  |
| SKYLINE            |          |                  |                |                 |        |            |                  |
| LAMP               |          |                  |                |                 |        |            |                  |

## **GROUND PLAN**





# **Angels in America**

## FURNITURE NOTES

- Vanity (practical lights)
- swivel stool

## **PORTAL LOCATIONS**



## TRANSITION INTO SCENE

| SCENIC<br>ELEMENTS | IN SCENE | DOES IT<br>MOVE? | PORTAL<br>OPEN | PORTAL<br>CLOSE | FLY IN | FLY<br>OUT | STAY IN<br>PLACE |
|--------------------|----------|------------------|----------------|-----------------|--------|------------|------------------|
| PORTAL 1           |          |                  |                |                 |        |            |                  |
| HEADER 1           |          |                  |                |                 |        |            |                  |
| PORTAL 2           |          |                  |                |                 |        |            |                  |
| HEADER