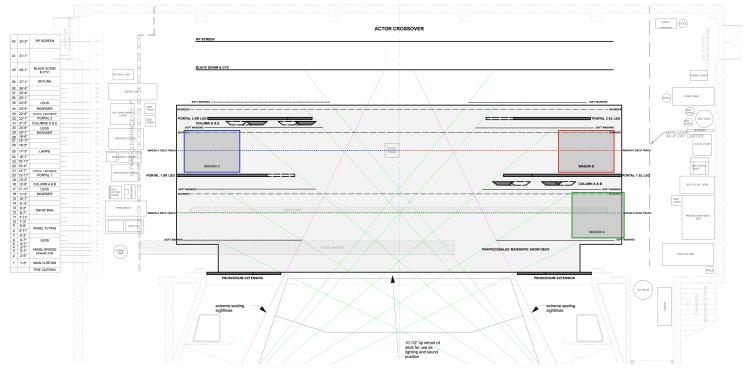

|
| COLUMN D&E         |          |                  |                |                 |        |            |                  |
| WAGON A            |          |                  |                |                 |        |            |                  |
| WAGON C            |          |                  |                |                 |        |            |                  |
| WAGON D            |          |                  |                |                 |        |            |                  |
| SKYLINE            |          |                  |                |                 |        |            |                  |
| LAMP               |          |                  |                |                 |        |            |                  |

## **GROUND PLAN**





# **Angels in America**



## **FURNITURE**

- **NOTES** Oil drum (fire and smoke • It's snowing
- effects) Folding chair
- Trash

## **PORTAL LOCATIONS**



## TRANSITION INTO SCENE

| SCENIC<br>ELEMENTS | IN SCENE | DOES IT<br>MOVE? | PORTAL<br>OPEN | PORTAL<br>CLOSE | FLY IN | FLY<br>OUT | STAY IN<br>PLACE |
|--------------------|----------|------------------|----------------|-----------------|--------|------------|------------------|
| PORTAL 1           |          |                  |                |                 |        |            |                  |
| HEADER 1           |          |                  |                |                 |        |            |                  |
| PORTAL 2           |          |                  |                |                 |        |