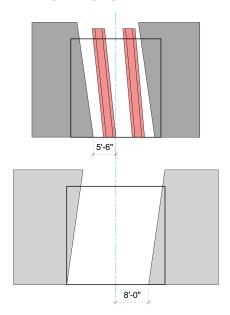

|
| WAGON C            |          |                  |                |                 |        |            |                  |
| WAGON D            |          |                  |                |                 |        |            |                  |
| SKYLINE            |          |                  |                |                 |        |            |                  |
| LAMP               |          |                  |                |                 |        |            |                  |

#### **GROUND PLAN**





# **Angels in America**

## **FURNITURE**

- Roy's desk
- Roy's desk chair
- · Chair for Joe
- Elaborate phone system
- Plate of sandwiches

## **NOTES**

- Desk and Roy's chair (Wagon D)
- Chair for Joe (Wagon A)

## **PORTAL LOCATIONS**





## TRANSITION INTO SCENE

| SCENIC<br>ELEMENTS | IN SCENE | DOES IT<br>MOVE? | PORTAL<br>OPEN | PORTAL<br>CLOSE | FLY IN | FLY<br>OUT | STAY IN<br>PLACE |
|--------------------|----------|------------------|----------------|-----------------|--------|------------|------------------|
| PORTAL 1           |          |                  |                |                 |        |            |                  |
| HEADER 1           |          |                  |                |                 |        |            |                  |
| PORTAL 2           |          |                  |                |                 |        |            |                  |
| HEADER 2           |          |                  |                |                 |        |            |