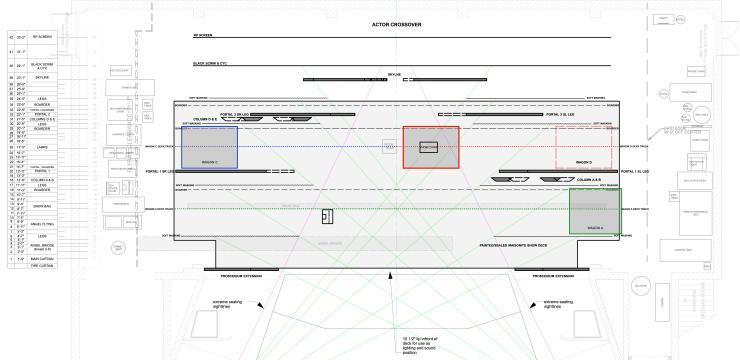

|
| COLUMN D&E         |          |                  |                |                 |        |            |                  |
| WAGON A            |          |                  |                |                 |        |            |                  |
| WAGON C            |          |                  |                |                 |        |            |                  |
| WAGON D            |          |                  |                |                 |        |            |                  |
| SKYLINE            |          |                  |                |                 |        |            |                  |
| LAMP               |          |                  |                |                 |        |            |                  |

## **GROUND PLAN**





## **Angels in America**

# 2.9 - Harper's Apartment/Prior's Hospital Room

12/28/19

## **MODEL PICTURE**



## **FURNITURE**

- Harper's couch
- · side table
- practical lamp
- · hospital bed
- chair/stool

#### NOTES

 model picture does not show Wagon A for hospital bed.

## **PORTAL LOCATIONS**



## TRANSITION INTO SCENE

| SCENIC<br>ELEMENTS | IN SCENE | DOES IT<br>MOVE? | PORTAL<br>OPEN | PORTAL<br>CLOSE | FLY IN | FLY<br>OUT | STAY IN<br>PLACE |
|--------------------|----------|------------------|----------------|-----------------|--------|------------|------------------|
| PORTAL 1           |          |                  |                |                 |        |            |                  |
| HEADER 1           |          |                  |                |