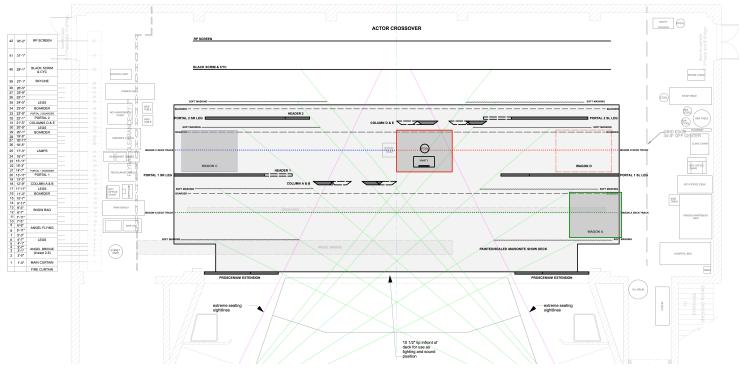

|
| COLUMN D&E         |          |                  |                |                 |        |            |                  |
| WAGON A            |          |                  |                |                 |        |            |                  |
| WAGON C            |          |                  |                |                 |        |            |                  |
| WAGON D            |          |                  |                |                 |        |            |                  |
| SKYLINE            |          |                  |                |                 |        |            |                  |
| LAMP               |          |                  |                |                 |        |            |                  |

## **GROUND PLAN**





# **Angels in America**

# 1.8 - Harper's Apartment/Prior's Apartment 12/28/19

## **MODEL PICTURE**



## **FURNITURE**

- NOTE
- Harper's couch
- side table
- practical lamp
- Prior's bed side table
- practical lamp

## **PORTAL LOCATIONS**



## TRANSITION INTO SCENE

| SCENIC<br>ELEMENTS | IN SCENE | DOES IT<br>MOVE? | PORTAL<br>OPEN | PORTAL<br>CLOSE | FLY IN | FLY<br>OUT | STAY IN<br>PLACE |
|--------------------|----------|------------------|----------------|-----------------|--------|------------|------------------|
| PORTAL 1           |          |                  |                |                 |        |            |                  |
| HEADER 1           |          |                  |                |                 |        |            |                  |
| PORTAL