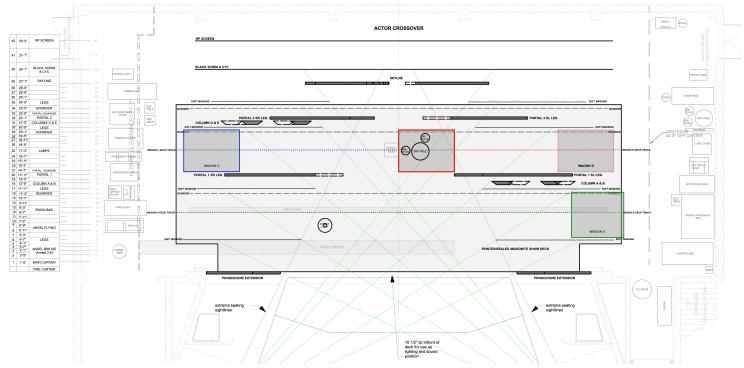

|
| COLUMN D&E         |          |                  |                |                 |        |            |                  |
| WAGON A            |          |                  |                |                 |        |            |                  |
| WAGON C            |          |                  |                |                 |        |            |                  |
| WAGON D            |          |                  |                |                 |        |            |                  |
| SKYLINE            |          |                  |                |                 |        |            |                  |
| LAMP               |          |                  |                |                 |        |            |                  |

#### **GROUND PLAN**





# **Angels in America**



## **FURNITURE**

- Hospital bed
- Rolling table
- · Chair/stool
- IV pole

## **NOTES**

 Hospital bed will need ramp to get onto Wagon A.

## **PORTAL LOCATIONS**



## TRANSITION INTO SCENE

| SCENIC<br>ELEMENTS | IN SCENE | DOES IT<br>MOVE? | PORTAL<br>OPEN | PORTAL<br>CLOSE | FLY IN | FLY<br>OUT | STAY IN<br>PLACE |
|--------------------|----------|------------------|----------------|-----------------|--------|------------|------------------|
| PORTAL 1           |          |                  |                |                 |        |            |                  |
| HEADER 1           |          |                  |                |                 |        |            |                  |
| PORTAL 2           |          |                  |