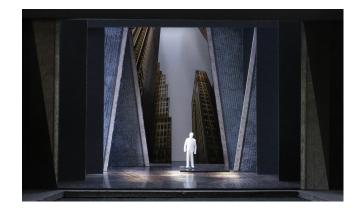

|                  |                |                 |        |            |                  |
| WAGON A            |          |                  |                |                 |        |            |                  |
| WAGON C            |          |                  |                |                 |        |            |                  |
| WAGON D            |          |                  |                |                 |        |            |                  |
| SKYLINE            |          |                  |                |                 |        |            |                  |
| LAMP               |          |                  |                |                 |        |            |                  |

#### **GROUND PLAN**





# **Angels in America**



## **FURNITURE**

- Bar table
- 2 bar stools
- Street light

## **NOTES**

 Street light is moved on and off stage with a push stick.

## **PORTAL LOCATIONS**



## TRANSITION INTO SCENE

| SCENIC<br>ELEMENTS | IN SCENE | DOES IT<br>MOVE? | PORTAL<br>OPEN | PORTAL<br>CLOSE | FLY IN | FLY<br>OUT | STAY IN<br>PLACE |
|--------------------|----------|------------------|----------------|-----------------|--------|------------|------------------|
| PORTAL 1           |          |                  |                |                 |        |            |                  |
| HEADER 1           |          |                  |                |                 |        |            |                  |
| PORTAL 2           |          |                  |                |                 |