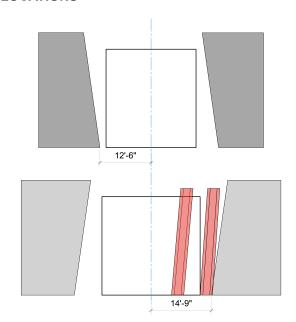

|                |                 |        |            |                  |
| WAGON C            |          |                  |                |                 |        |            |                  |
| WAGON D            |          |                  |                |                 |        |            |                  |
| SKYLINE            |          |                  |                |                 |        |            |                  |
| LAMP               |          |                  |                |                 |        |            |                  |







# **Angels in America**



## **FURNITURE**

- Prior's bed
- Side table

## **NOTES**

during this scene is a quick change for Wagon C: Roy's apartment to park bench.

## **PORTAL LOCATIONS**



## TRANSITION INTO SCENE

| SCENIC<br>ELEMENTS | IN SCENE | DOES IT<br>MOVE? | PORTAL<br>OPEN | PORTAL<br>CLOSE | FLY IN | FLY<br>OUT | STAY IN<br>PLACE |
|--------------------|----------|------------------|----------------|-----------------|--------|------------|------------------|
| PORTAL 1           |          |                  |                |                 |        |            |                  |
| HEADER 1           |          |                  |                |                 |        |            |                  |
| PORTAL 2           |          |                  |                |                 |        |            |                  |
| HEADER 2           |          |                  |                |                 |        |            |