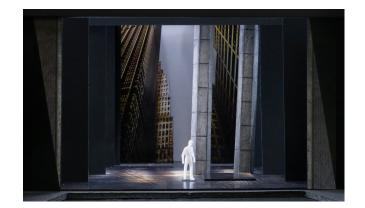

MN D&E         |          |                  |                |                 |        |            |                  |
| WAGON A            |          |                  |                |                 |        |            |                  |
| WAGON C            |          |                  |                |                 |        |            |                  |
| WAGON D            |          |                  |                |                 |        |            |                  |
| SKYLINE            |          |                  |                |                 |        |            |                  |
| LAMP               |          |                  |                |                 |        |            |                  |







# **Angels in America**



## **FURNITURE**

- Prior's bed
- Side table

## **NOTES**

during this scene is a quick change for Wagon C: Roy's apartment to park bench.

## **PORTAL LOCATIONS**



## TRANSITION INTO SCENE

| SCENIC<br>ELEMENTS | IN SCENE | DOES IT<br>MOVE? | PORTAL<br>OPEN | PORTAL<br>CLOSE | FLY IN | FLY<br>OUT | STAY IN<br>PLACE |
|--------------------|----------|------------------|----------------|-----------------|--------|------------|------------------|
| PORTAL 1           |          |                  |                |                 |        |            |                  |
| HEADER 1           |          |                  |                |                 |        |            |                  |
| PORTAL 2           |          |                  |                |                 |