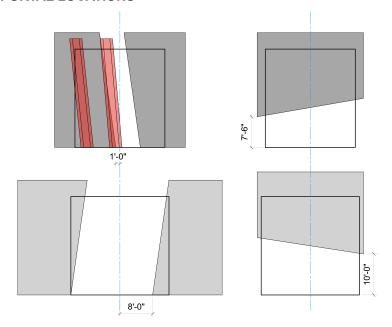

|
| WAGON A            |          |                  |                |                 |        |            |                  |
| WAGON C            |          |                  |                |                 |        |            |                  |
| WAGON D            |          |                  |                |                 |        |            |                  |
| SKYLINE            |          |                  |                |                 |        |            |                  |
| LAMP               |          |                  |                |                 |        |            |                  |

#### **GROUND PLAN**





# **Angels in America**

## FURNITURE NOTES

- Harper's couch
- side table
- · practical lamp

## **PORTAL LOCATIONS**



## TRANSITION INTO SCENE

| SCENIC<br>ELEMENTS | IN SCENE | DOES IT<br>MOVE? | PORTAL<br>OPEN | PORTAL<br>CLOSE | FLY IN | FLY<br>OUT | STAY IN<br>PLACE |
|--------------------|----------|------------------|----------------|-----------------|--------|------------|------------------|
| PORTAL 1           |          |                  |                |                 |        |            |                  |
| HEADER 1           |          |                  |                |                 |        |            |                  |
| PORTAL 2           |          |                  |                |                 |        |            |                  |
| HEADER 2           |          |                  |                |                 |        |            |