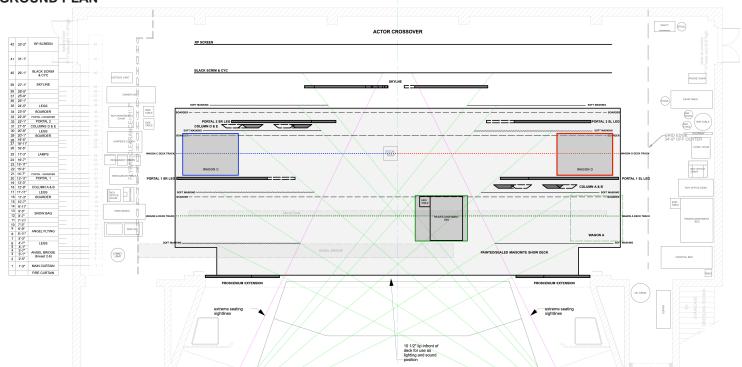

|
| COLUMN D&E         |          |                  |                |                 |        |            |                  |
| WAGON A            |          |                  |                |                 |        |            |                  |
| WAGON C            |          |                  |                |                 |        |            |                  |
| WAGON D            |          |                  |                |                 |        |            |                  |
| SKYLINE            |          |                  |                |                 |        |            |                  |
| LAMP               |          |                  |                |                 |        |            |                  |

#### **GROUND PLAN**





# **Angels in America**