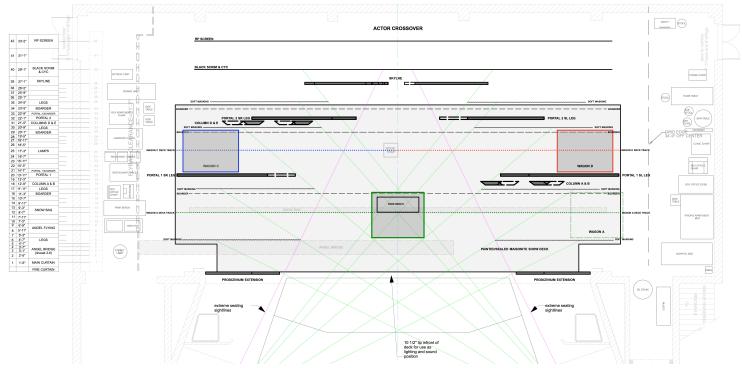

|
| COLUMN D&E         |          |                  |                |                 |        |            |                  |
| WAGON A            |          |                  |                |                 |        |            |                  |
| WAGON C            |          |                  |                |                 |        |            |                  |
| WAGON D            |          |                  |                |                 |        |            |                  |
| SKYLINE            |          |                  |                |                 |        |            |                  |
| LAMP               |          |                  |                |                 |        |            |                  |

#### **GROUND PLAN**





# **Angels in America**



## **FURNITURE**

- Payphone
- · phone stand with chair
- practical lamp

#### **NOTES**

- Payphone is moved on and off stage on a push stick.
- Payphone is a practial.

## **PORTAL LOCATIONS**



## TRANSITION INTO SCENE

| SCENIC<br>ELEMENTS | IN SCENE | DOES IT<br>MOVE? | PORTAL<br>OPEN | PORTAL<br>CLOSE | FLY IN | FLY<br>OUT | STAY IN<br>PLACE |
|--------------------|----------|------------------|----------------|-----------------|--------|------------|------------------|
| PORTAL 1           |          |                  |                |                 |        |            |                  |
| HEADER 1           |          |                  |                |                 |        |            |                  |
| PORTAL 2           |