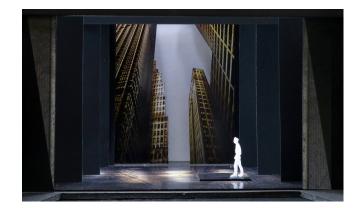

|                  |                |                 |        |            |                  |
| WAGON A            |          |                  |                |                 |        |            |                  |
| WAGON C            |          |                  |                |                 |        |            |                  |
| WAGON D            |          |                  |                |                 |        |            |                  |
| SKYLINE            |          |                  |                |                 |        |            |                  |
| LAMP               |          |                  |                |                 |        |            |                  |

## **GROUND PLAN**





## **Angels in America**



## **FURNITURE**

- · Prior's bed
- Side table
- practical lamp

## **NOTES**

• Transion line: Prior: "I must have a fever..."

## **PORTAL LOCATIONS**



## TRANSITION INTO SCENE

| SCENIC<br>ELEMENTS | IN SCENE | DOES IT<br>MOVE? | PORTAL<br>OPEN | PORTAL<br>CLOSE | FLY IN | FLY<br>OUT | STAY IN<br>PLACE |
|--------------------|----------|------------------|----------------|-----------------|--------|------------|------------------|
| PORTAL 1           |          |                  |                |                 |        |            |                  |
| HEADER 1           |          |                  |                |                 |        |            |                  |
| PORTAL 2           |          |                  |                |                 |        |